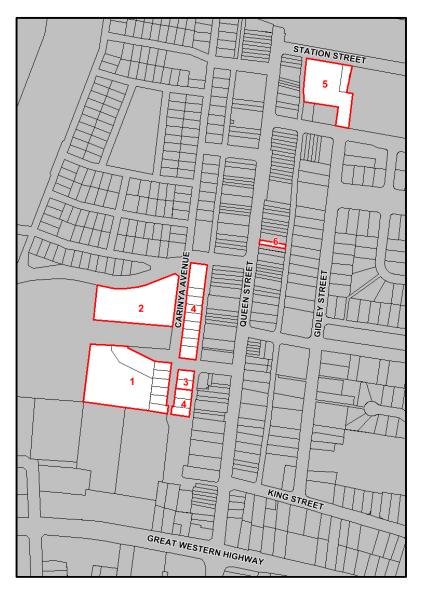

## Attachment 2 - Land Proposed to be Reclassified

| Map<br>Ref. | Site                            | Address                      | Legal Description                 |
|-------------|---------------------------------|------------------------------|-----------------------------------|
| 1           | Lang Park                       | 1-11 Carinya<br>Avenue       | Lots 1-6 DP 26908                 |
|             |                                 | 1a Carinya<br>Avenue         | Lot 5 DP 609430                   |
|             |                                 | 1 Kokoda<br>Court            | Lot 301 DP 609746                 |
| 2           | Kokoda Park                     | 23-27 Carinya<br>Ave         | Lot 2 DP 1156169                  |
| 3           | Building at 8-10<br>Carinya Ave | 8-10 Carinya<br>Ave          | Lots 203-204 DP<br>26908          |
| 4           | West Lane Car<br>Park           | 2-8 and 12-28<br>Carinya Ave | Lots 195-202 and 205-208 DP 26908 |
| 5           | Station Street<br>Car Park      | 45 Station<br>Street         | Lot 9 DP 840717                   |
|             |                                 | 8 Station<br>Street          | Lot 8 DP 734738                   |
| 6           | Walkway                         | 100A Queen<br>Street         | Lot A DP 164781                   |