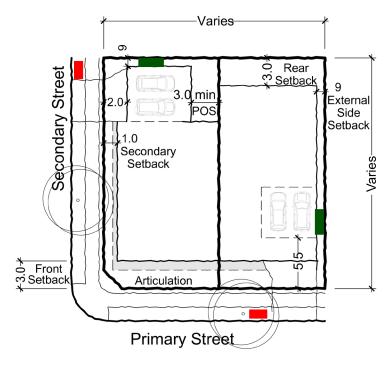

### D2 - Manor Homes (LC only)

Area: 600 sqm Frontage: 20+m

#### **Central Precinct**

Typical Building Envelope Plan Attached 5 x 25m (125sqm)

Example Built Form Typology Attached Rear Loaded 5 x 25m (125sqm)

Typical Building Envelope Plan Attached 7.5 x 25m (187sqm)