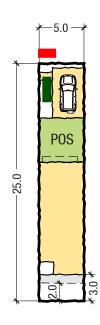

#### D16 - Urban Sleeve Building Envelope Plans

Area: 80+sqm Frontage: 5+m

Typical Building Envelope Plan Live Work 10 x 25m (250sqm)