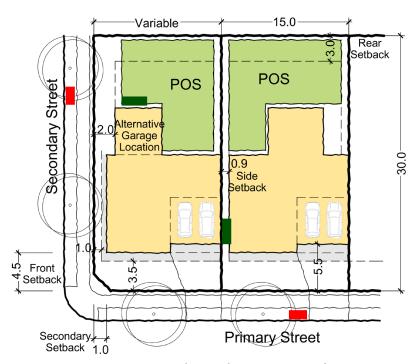

### D2 - Manor Homes (LC only)

Area: 600 sqm Frontage: 20+m

## D20 - Manor Homes (LC only)

Area: 600 sqm Frontage: 20+m