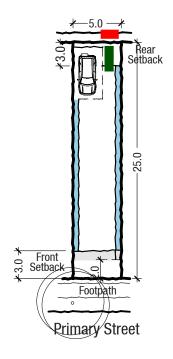

## Urban Area/ Neighbourhood Character Area

Waste Management Key:

Waste Collection location approx: 1.2m for 2 bin collection
Waste Storage location approx: 1.8m for 3 bin storage

Typical Building Envelope Manor Home (Rear Loaded)

Typical Building Envelope Manor Home (Rear Loaded)