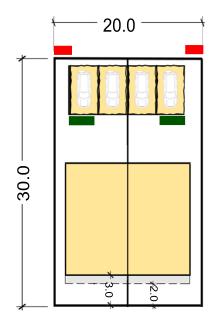

### D2 - Manor Homes (LC only)

Area: 600 sqm Frontage: 20+m

Example Built Form Typology Corner Duplex

D5 - Gallery/Duplex Dwellings

Area: 225sqm each lot Frontage: 8.5(LC) / 9 min Waste Collection location
Waste Storage location