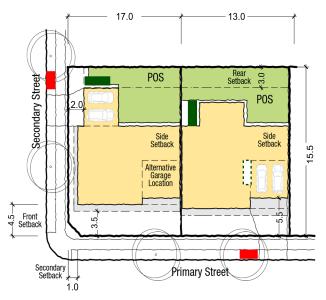

### D2 - Manor Homes (LC only)

Area: 600 sqm Frontage: 20+m

## D20 - Manor Homes (LC only)

Area: 600 sqm Frontage: 20+m