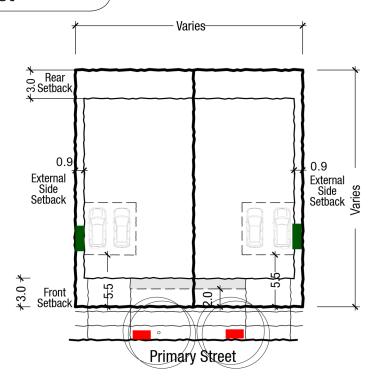

#### **Central Precinct**

Typical Building Envelope Plan Attached 5 x 25m (125sqm)

Example Built Form Typology Attached Rear Loaded 5 x 25m (125sqm)

Typical Building Envelope Plan Attached 7.5 x 25m (187sqm)

Example Built Form Typology Attached Rear Loaded 7.5 x 25m (187sqm)

D3 - Attached Dwellings (LC only)

Area: 125+sqm Frontage: 4.5-10m

Typical Building Envelope Plan Attached 9 x 25m (225sqm)

Example Built Form Typology Attached Rear Loaded 9 x 25m (225sqm)