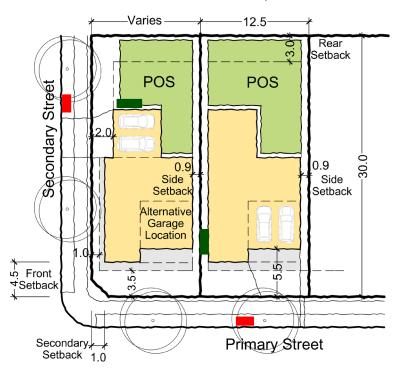

lery/Duplex Dwellings

Area: 125sqm each lot Frontage: 4.5+m



Typical Building Envelope Plan Gallery



Example Built Form Typology Duplex

D24 - Gallery Dwellings

Area: 125sqm each lot Frontage: 4.5+m





Example Built Form Typology Strata Four Pack

#### D25 - Strata Four Pack

Area: 450sqm (225sqm each lot) Frontage: 13+ m

Waste Collection location
Waste Storage location

#### **Central Precinct**



Typical Building Envelope Plan Detached 9 x 30m (270sqm)



Typical Building Envelope Plan Detached 11 x 30m (330sqm)



Example Built Form Typology Detached 11.5 x 30m (345sqm) Detached 9 x 30m (270sqm)

D26 - Detached Dwellings (Standard)

Area: 225+ sqm Frontage: 9-20+m

Waste Collection location
Waste Storage location



Typical Building Envelope Plan Detached 12.5 x 30m (375sqm)



Example Built Form Typology Detached 12.5 x 30m (375sqm)

# D27 - Detached Dwellings (Standard) Plans

Area: 225+ sqm Frontage: 9-20+m

Waste Collection location
Waste Storage location



Typical Building Envelope Plan Detached 15 x 30m (450sqm)



Example Built Form Typology Detached 15 x 30m (450sqm)

## D28 - Detached Dwellings (Standard) Plans

Area: 225+ sqm Frontage: 9-20+m Waste Collection location
Waste Storage location

Not to Scale