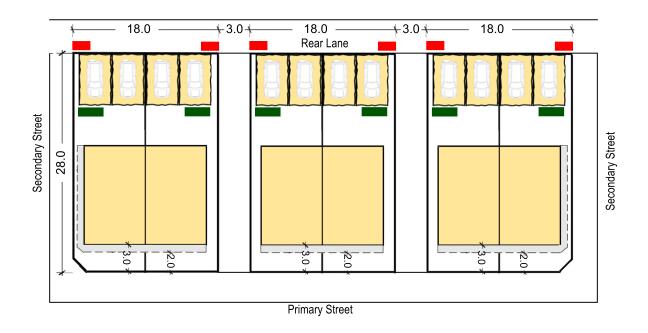

### D2 - Manor Homes (LC only)

Area: 600 sqm Frontage: 20+m

## D20 - Manor Homes (LC only)

Area: 600 sqm Frontage: 20+m