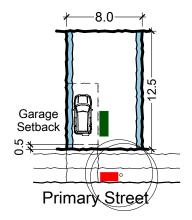

### D9 - Detached Dwellings (Standard)

Area: 225+ sqm Frontage: 9-20+m

Waste Collection location
Waste Storage location

Typical Building Envelope Plan Detached 12.5 x 30m (375sqm)

Example Built Form Typology Detached 12.5 x 30m (375sqm)

# D10 - Detached Dwellings (Standard) Plans

Area: 225+ sqm Frontage: 9-20+m Waste Collection location
Waste Storage location

Typical Building Envelope Plan Detached 15 x 30m (450sqm)

Example Built Form Typology Detached 15 x 30m (450sqm)

## D11 - Detached Dwellings (Standard) Plans

Area: 225+ sqm Frontage: 9-20+m Waste Collection location
Waste Storage location

Not to Scale

Typical Building Envelope Plan Detached 18 x 30m (540sqm)

Example Built Form Typology Detached 18 x 30 m (540sqm)