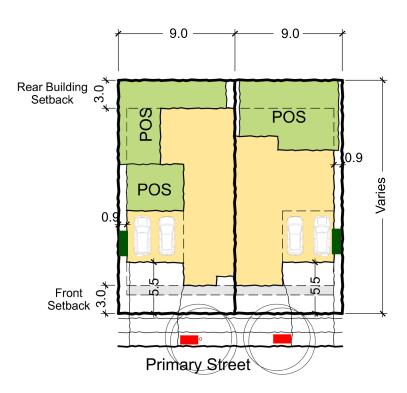

## Urban Area/ Neighbourhood Character Area

Waste Management Key:

Waste Collection location approx: 1.2m for 2 bin collection
Waste Storage location approx: 1.8m for 3 bin storage

Typical Building Envelope Manor Home (Rear Loaded)

## D1 - Multi-Dwelling (LC only)

Area: 375sqm Frontage: 12.5+ m

Typical Bulding Envelope Multi-Dwelling (Rear Loaded)