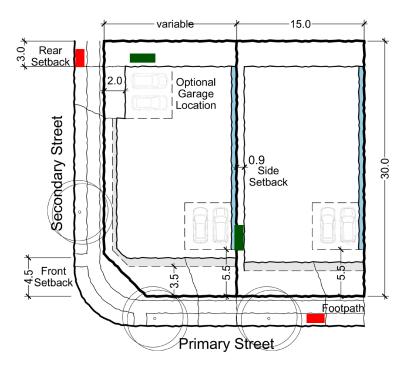

## D1 - Multi-Dwelling (LC only)

Area: 375sqm Frontage: 12.5+ m

Typical Bulding Envelope Multi-Dwelling (Rear Loaded)

## D19 - Multi-Dwelling (LC only)

Area: 375sqm Frontage: 12.5+ m

Typical Bulding Envelope Multi-Dwelling (Rear Loaded) Waste Collection location
Waste Storage location