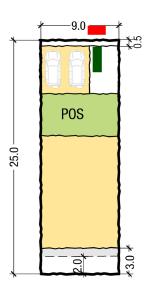

Example Built Form Typology Attached Rear Loaded 7.5 x 25m (187sqm)

D3 - Attached Dwellings (LC only)

Area: 125+sqm Frontage: 4.5-10m

Typical Building Envelope Plan Attached 9 x 25m (225sqm)

Example Built Form Typology Attached Rear Loaded 9 x 25m (225sqm)