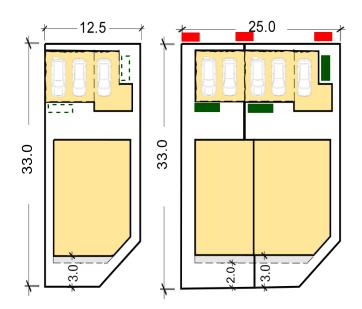

## D1 - Multi-Dwelling (LC only)

Area: 375sqm Frontage: 12.5+ m

Typical Bulding Envelope Multi-Dwelling (Rear Loaded)

### D2 - Manor Homes (LC only)

Area: 600 sqm Frontage: 20+m