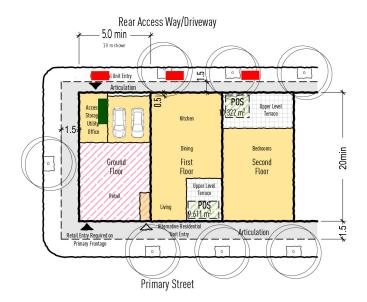

#### D16 - Urban Sleeve Building Envelope Plans

Area: 80+sqm Frontage: 5+m

Typical Building Envelope Plan Live Work 10 x 25m (250sqm)

### D17 - Live Work Building Envelope Plans

Area: 150+sqm Frontage: 5+m

Waste Collection location
Waste Storage location

Typical Built Form Typology Shop Top

D18 - Shop Top

Area: 120 sqm Frontage: 6+ m

Waste Collection location
Waste Storage location