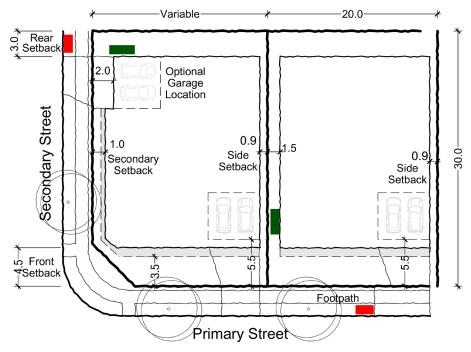

### D2 - Manor Homes (LC only)

Area: 600 sqm Frontage: 20+m

## D20 - Manor Homes (LC only)

Area: 600 sqm Frontage: 20+m