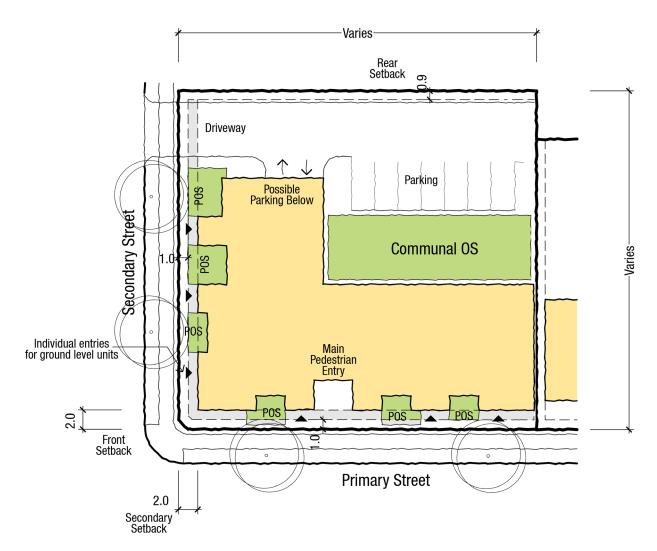

## Village Centre Character Area

Example Built Form Typology Apartments

## D15 - Apartments

Area: Varies Frontage: Varies

Typical Building Envelope Plan Urban Sleeve 8 x 12m (100sqm)