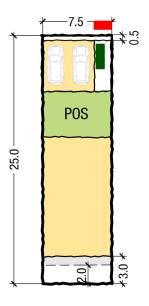

#### **Central Precinct**

Typical Building Envelope Plan Attached 5 x 25m (125sqm)

Example Built Form Typology Attached Rear Loaded 5 x 25m (125sqm)

Typical Building Envelope Plan Attached 7.5 x 25m (187sqm)

Example Built Form Typology Attached Rear Loaded 7.5 x 25m (187sqm)

D3 - Attached Dwellings (LC only)

Area: 125+sqm Frontage: 4.5-10m

Typical Building Envelope Plan Attached 9 x 25m (225sqm)

Example Built Form Typology Attached Rear Loaded 9 x 25m (225sqm)