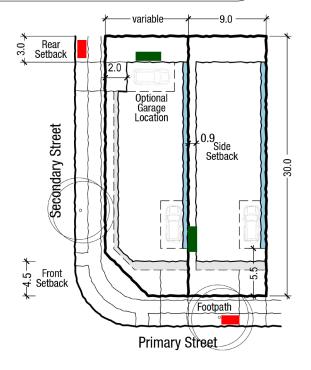

### D9 - Detached Dwellings (Standard)

Area: 225+ sqm Frontage: 9-20+m

Waste Collection location
Waste Storage location

Typical Building Envelope Plan Detached 12.5 x 30m (375sqm)

Example Built Form Typology Detached 12.5 x 30m (375sqm)

# D10 - Detached Dwellings (Standard) Plans

Area: 225+ sqm Frontage: 9-20+m Waste Collection location
Waste Storage location

Typical Building Envelope Plan Detached 15 x 30m (450sqm)

Example Built Form Typology Detached 15 x 30m (450sqm)