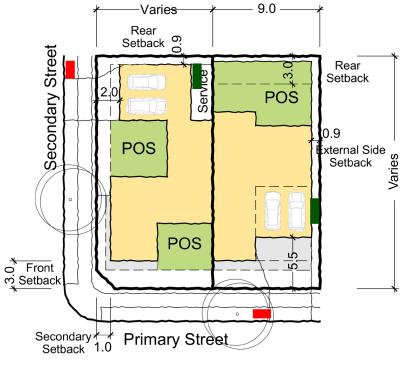

### D2 - Manor Homes (LC only)

Area: 600 sqm Frontage: 20+m

#### **Central Precinct**

Typical Building Envelope Plan Attached 5 x 25m (125sqm)

Example Built Form Typology Attached Rear Loaded 5 x 25m (125sqm)

Typical Building Envelope Plan Attached 7.5 x 25m (187sqm)