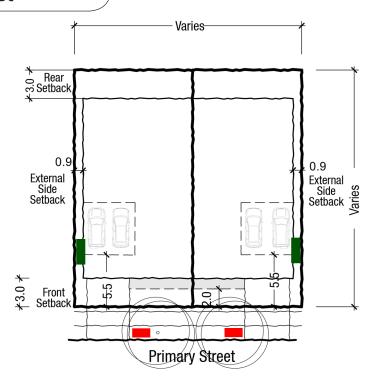

## D1 - Multi-Dwelling (LC only)

Area: 375sqm Frontage: 12.5+ m

Typical Bulding Envelope Multi-Dwelling (Rear Loaded)

## D19 - Multi-Dwelling (LC only)

Area: 375sqm Frontage: 12.5+ m

Typical Bulding Envelope Multi-Dwelling (Rear Loaded) Waste Collection location
Waste Storage location