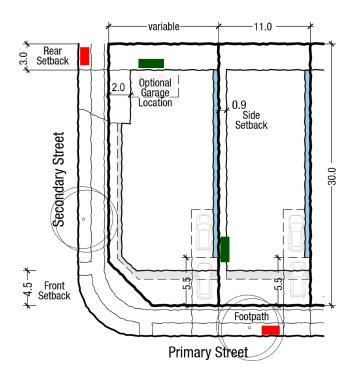

### D9 - Detached Dwellings (Standard)

Area: 225+ sqm Frontage: 9-20+m

Waste Collection location
Waste Storage location

Typical Building Envelope Plan Detached 12.5 x 30m (375sqm)

Example Built Form Typology Detached 12.5 x 30m (375sqm)

# D10 - Detached Dwellings (Standard) Plans

Area: 225+ sqm Frontage: 9-20+m Waste Collection location
Waste Storage location

Typical Building Envelope Plan Detached 15 x 30m (450sqm)

Example Built Form Typology Detached 15 x 30m (450sqm)