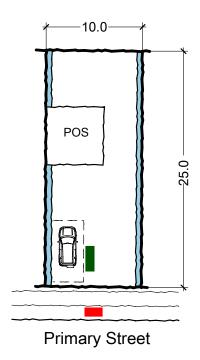

#### **D7 - Patio Homes**

Area: 450sqm (225 sqm each lot) Frontage: 13+ m

Example Built Form Typology Strata Four Pack

D8 - Strata Four Pack Area: 540 sqm (225sqm each lot)

Frontage: 13+ m