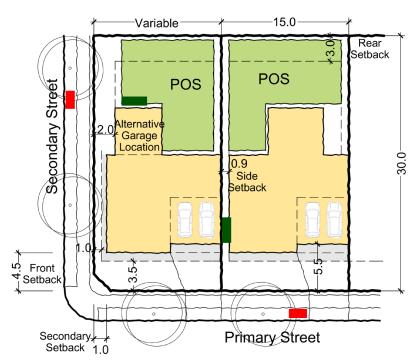

## D1 - Multi-Dwelling (LC only)

Area: 375sqm Frontage: 12.5+ m

Typical Bulding Envelope Multi-Dwelling (Rear Loaded)

## D19 - Multi-Dwelling (LC only)

Area: 375sqm Frontage: 12.5+ m

Typical Bulding Envelope Multi-Dwelling (Rear Loaded) Waste Collection location
Waste Storage location