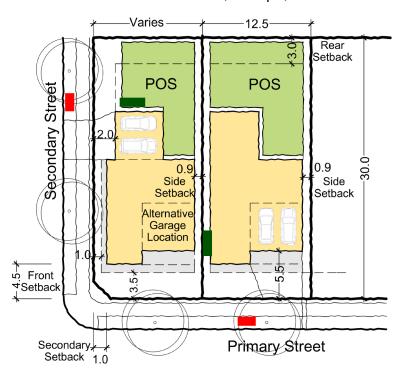

## D1 - Multi-Dwelling (LC only)

Area: 375sqm Frontage: 12.5+ m

Typical Bulding Envelope Multi-Dwelling (Rear Loaded)

## D19 - Multi-Dwelling (LC only)

Area: 375sqm Frontage: 12.5+ m

Typical Bulding Envelope Multi-Dwelling (Rear Loaded) Waste Collection location
Waste Storage location