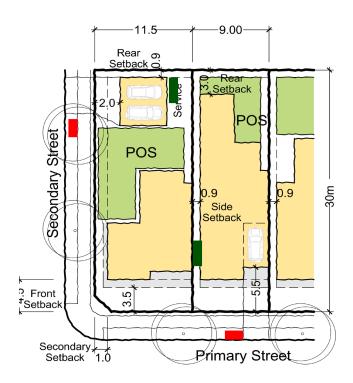

### D2 - Manor Homes (LC only)

Area: 600 sqm Frontage: 20+m

## D20 - Manor Homes (LC only)

Area: 600 sqm Frontage: 20+m