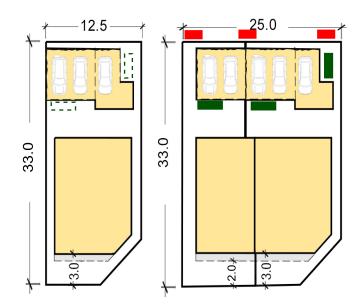

## D1 - Multi-Dwelling (LC only)

Area: 375sqm Frontage: 12.5+ m

Typical Bulding Envelope Multi-Dwelling (Rear Loaded)

Example Built Form Typology Corner Duplex

D5 - Gallery/Duplex Dwellings

Area: 225sqm each lot Frontage: 8.5(LC) / 9 min Waste Collection location
Waste Storage location