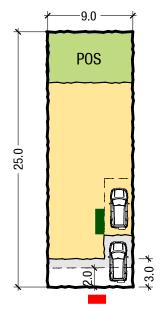

## Urban Area/ Neighbourhood Character Area

Waste Management Key:

Waste Collection location approx: 1.2m for 2 bin collection
Waste Storage location approx: 1.8m for 3 bin storage

Typical Building Envelope Manor Home (Rear Loaded)

Typical Building Envelope Manor Home (Rear Loaded)