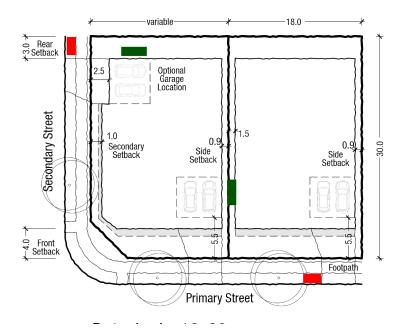

### D2 - Manor Homes (LC only)

Area: 600 sqm Frontage: 20+m

## D20 - Manor Homes (LC only)

Area: 600 sqm Frontage: 20+m