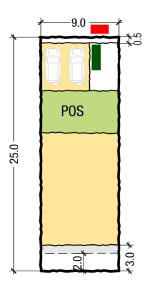

Example Built Form Typology Attached Rear Loaded 7.5 x 25m (187sqm)

D3 - Attached Dwellings (LC only)

Area: 125+sqm Frontage: 4.5-10m

Typical Building Envelope Plan Attached 9 x 25m (225sqm)

Example Built Form Typology Attached Rear Loaded 9 x 25m (225sqm)

Example Built Form Typology Attached Front Loaded 9 x 25m (225sqm)

D4 - Attached Dwellings (LC only)

Area: 125+sqm Frontage: 4.5-10m

Not to Scale Frontage: 4.5-10m Revision D

Semi Detached - Gallery (various) Typical Building Envelope Plan Corner Gallery