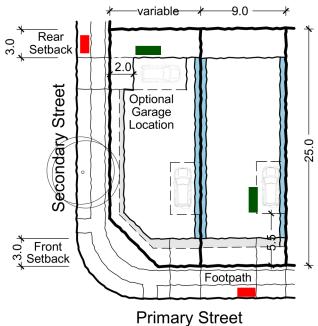

Example Built Form Typology Attached Rear Loaded 7.5 x 25m (187sqm)

D3 - Attached Dwellings (LC only)

Area: 125+sqm Frontage: 4.5-10m

Typical Building Envelope Plan Attached 9 x 25m (225sqm)

Example Built Form Typology Attached Rear Loaded 9 x 25m (225sqm)