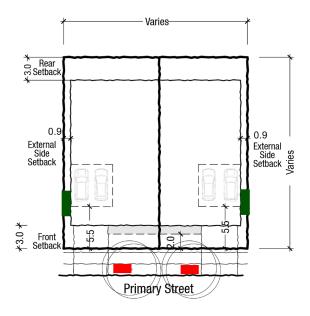

#### **Central Precinct**

Typical Building Envelope Plan Attached 5 x 25m (125sqm)

Example Built Form Typology Attached Rear Loaded 5 x 25m (125sqm)

Typical Building Envelope Plan Attached 7.5 x 25m (187sqm)

Example Built Form Typology Attached Rear Loaded 7.5 x 25m (187sqm)

D3 - Attached Dwellings (LC only)

Area: 125+sqm Frontage: 4.5-10m

Typical Building Envelope Plan Attached 9 x 25m (225sqm)

Example Built Form Typology Attached Rear Loaded 9 x 25m (225sqm)

#### **Central Precinct**

Typical Building Envelope Plan Attached 5 x 25m

Example Built Form Typology Attached Rear Loaded 5 x 25m (125sqm)

Typical Building Envelope Plan Attached 7.5 x 25m (187sqm)

Not to Scale

Example Built Form Typology Attached Rear Loaded 7.5 x 25m (187sqm)

D21 - Attached Dwellings (LC only)

Area: 125+sqm Frontage: 4.5-10m

Revision D

Typical Building Envelope Plan Attached 9 x 25m (225sqm)

Example Built Form Typology Attached Rear Loaded 9 x 25m (225sqm)