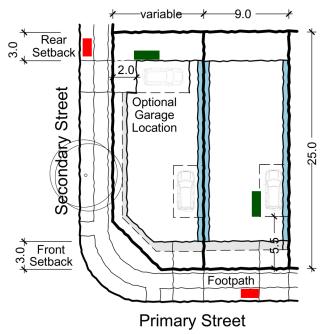

Example Built Form Typology Attached Rear Loaded 7.5 x 25m (187sqm)

D3 - Attached Dwellings (LC only)

Area: 125+sqm Frontage: 4.5-10m

Typical Building Envelope Plan Attached 9 x 25m (225sqm)

Example Built Form Typology Attached Rear Loaded 9 x 25m (225sqm)

Example Built Form Typology Attached Front Loaded 9 x 25m (225sqm)

D4 - Attached Dwellings (LC only)

Area: 125+sqm Frontage: 4.5-10m

Not to Scale Frontage: 4.5-10m Revision D

Semi Detached - Gallery (various) Typical Building Envelope Plan Corner Gallery