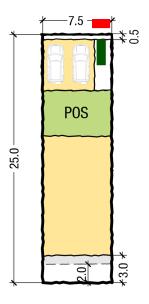

#### **Central Precinct**

Typical Building Envelope Plan Attached 5 x 25m (125sqm)

Example Built Form Typology Attached Rear Loaded 5 x 25m (125sqm)

Typical Building Envelope Plan Attached 7.5 x 25m (187sqm)

Example Built Form Typology Attached Rear Loaded 7.5 x 25m (187sqm)

D3 - Attached Dwellings (LC only)

Area: 125+sqm Frontage: 4.5-10m

Typical Building Envelope Plan Attached 9 x 25m (225sqm)

Example Built Form Typology Attached Rear Loaded 9 x 25m (225sqm)