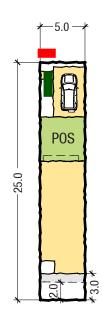

## Urban Area/ Neighbourhood Character Area

Waste Management Key:

Waste Collection location approx: 1.2m for 2 bin collection
Waste Storage location approx: 1.8m for 3 bin storage

Typical Building Envelope Manor Home (Rear Loaded)

Typical Building Envelope Manor Home (Rear Loaded)