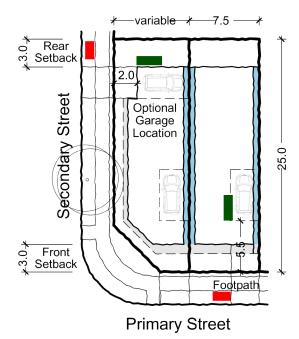

#### **Central Precinct**

Typical Building Envelope Plan Attached 5 x 25m (125sqm)

Example Built Form Typology Attached Rear Loaded 5 x 25m (125sqm)

Typical Building Envelope Plan Attached 7.5 x 25m (187sqm)

Example Built Form Typology Attached Rear Loaded 7.5 x 25m (187sqm)

D3 - Attached Dwellings (LC only)

Area: 125+sqm Frontage: 4.5-10m

Typical Building Envelope Plan Attached 9 x 25m (225sqm)

Example Built Form Typology Attached Rear Loaded 9 x 25m (225sqm)