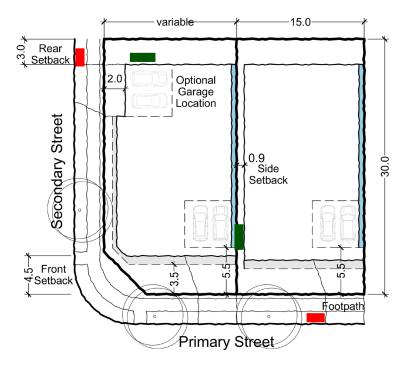

### D2 - Manor Homes (LC only)

Area: 600 sqm Frontage: 20+m

## D20 - Manor Homes (LC only)

Area: 600 sqm Frontage: 20+m