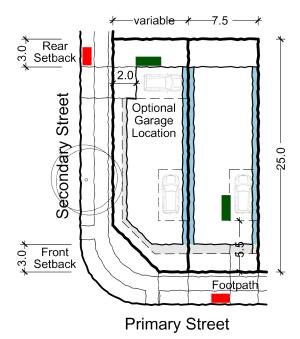

#### **Central Precinct**

Typical Building Envelope Plan Attached 5 x 25m (125sqm)

Example Built Form Typology Attached Rear Loaded 5 x 25m (125sqm)

Typical Building Envelope Plan Attached 7.5 x 25m (187sqm)

Example Built Form Typology Attached Rear Loaded 7.5 x 25m (187sqm)

D3 - Attached Dwellings (LC only)

Area: 125+sqm Frontage: 4.5-10m

Typical Building Envelope Plan Attached 9 x 25m (225sqm)

Example Built Form Typology Attached Rear Loaded 9 x 25m (225sqm)