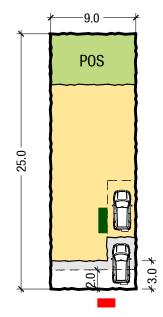

## D1 - Multi-Dwelling (LC only)

Area: 375sqm Frontage: 12.5+ m

Typical Bulding Envelope Multi-Dwelling (Rear Loaded)