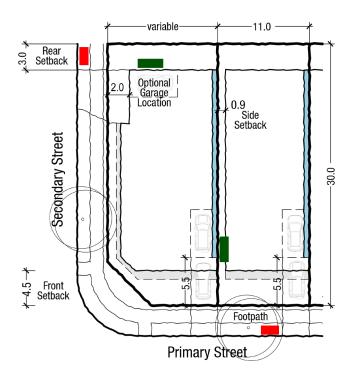

## D1 - Multi-Dwelling (LC only)

Area: 375sqm Frontage: 12.5+ m

Typical Bulding Envelope Multi-Dwelling (Rear Loaded)