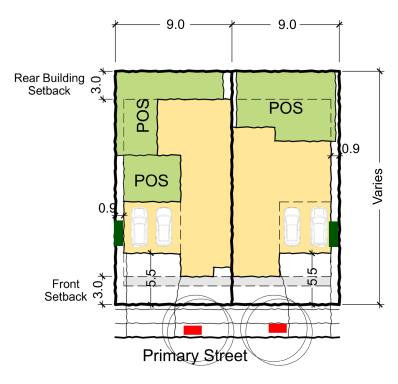

## D1 - Multi-Dwelling (LC only)

Area: 375sqm Frontage: 12.5+ m

Typical Bulding Envelope Multi-Dwelling (Rear Loaded)

## D19 - Multi-Dwelling (LC only)

Area: 375sqm Frontage: 12.5+ m

Typical Bulding Envelope Multi-Dwelling (Rear Loaded) Waste Collection location
Waste Storage location