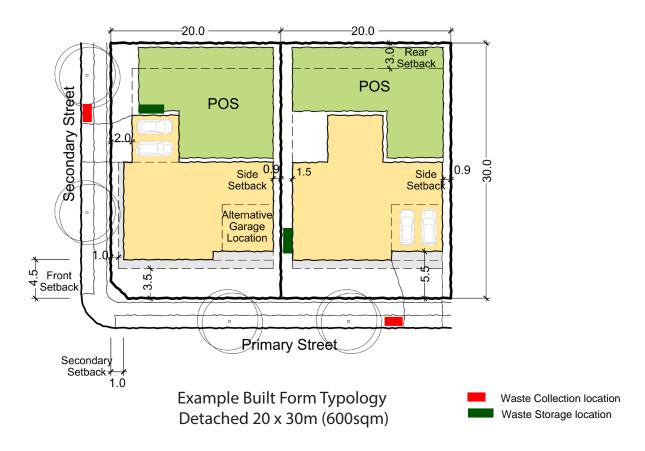

### D12 - Detached Dwellings (Large Lot)

Area: 501+ sqm Frontage: 16+m

Waste Collection location
Waste Storage location

Example Built Form Typology Detached 20 x 30m (600sqm)

D13 - Detached Dwelling (Large lot)