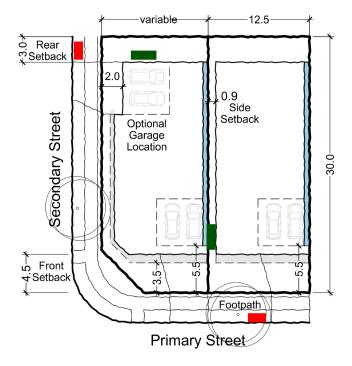

## D19 - Multi-Dwelling (LC only)

Area: 375sqm Frontage: 12.5+ m

Typical Bulding Envelope Multi-Dwelling (Rear Loaded) Waste Collection location
Waste Storage location