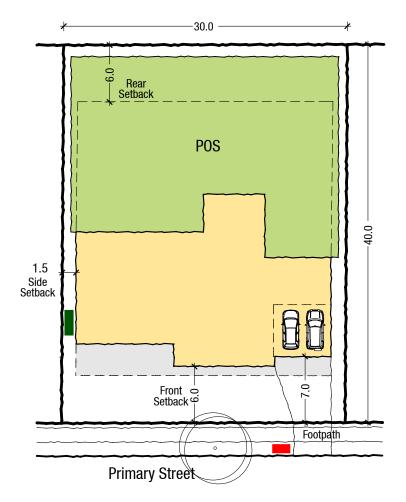

Area: 501+ sqm Frontage: 16+m

Example Built Form Typology Detached 30 x 40m (1200sqm)

Waste Collection location
Waste Storage location

D14 - Detached Dwellings (Large Lot+)

Area: 1000sqm+ Frontage: 20m+