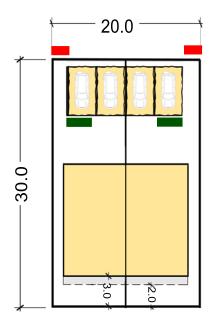

### D2 - Manor Homes (LC only)

Area: 600 sqm Frontage: 20+m

Example Built Form Typology Corner Duplex

D5 - Gallery/Duplex Dwellings

Area: 225sqm each lot Frontage: 8.5(LC) / 9 min Waste Collection location
Waste Storage location