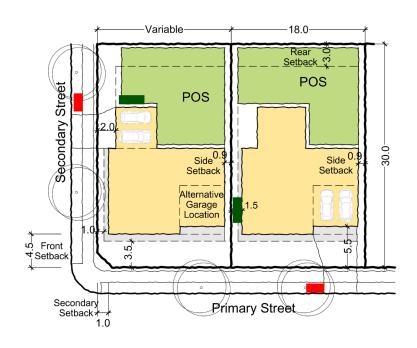

### D2 - Manor Homes (LC only)

Area: 600 sqm Frontage: 20+m

## D20 - Manor Homes (LC only)

Area: 600 sqm Frontage: 20+m