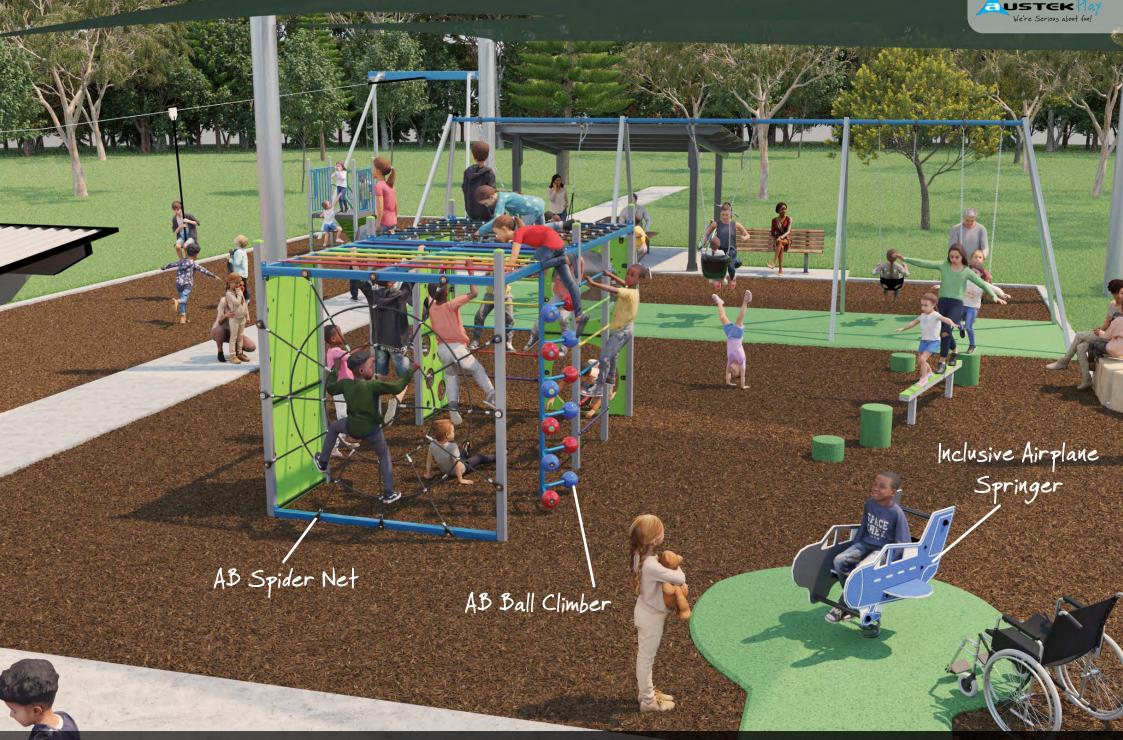

AB Spider Net

AB Vertical Rainbow Challenge

Non Slip Balance Beam & Rubber Bollards AB Hole & Bubble Panel

Renders for illustrative purposes only. Please read in conjunction with supporting documents.

Extreme Swing 3 Bays with Tango Seat, 1x Infant, 1x Slash and Basket Seat