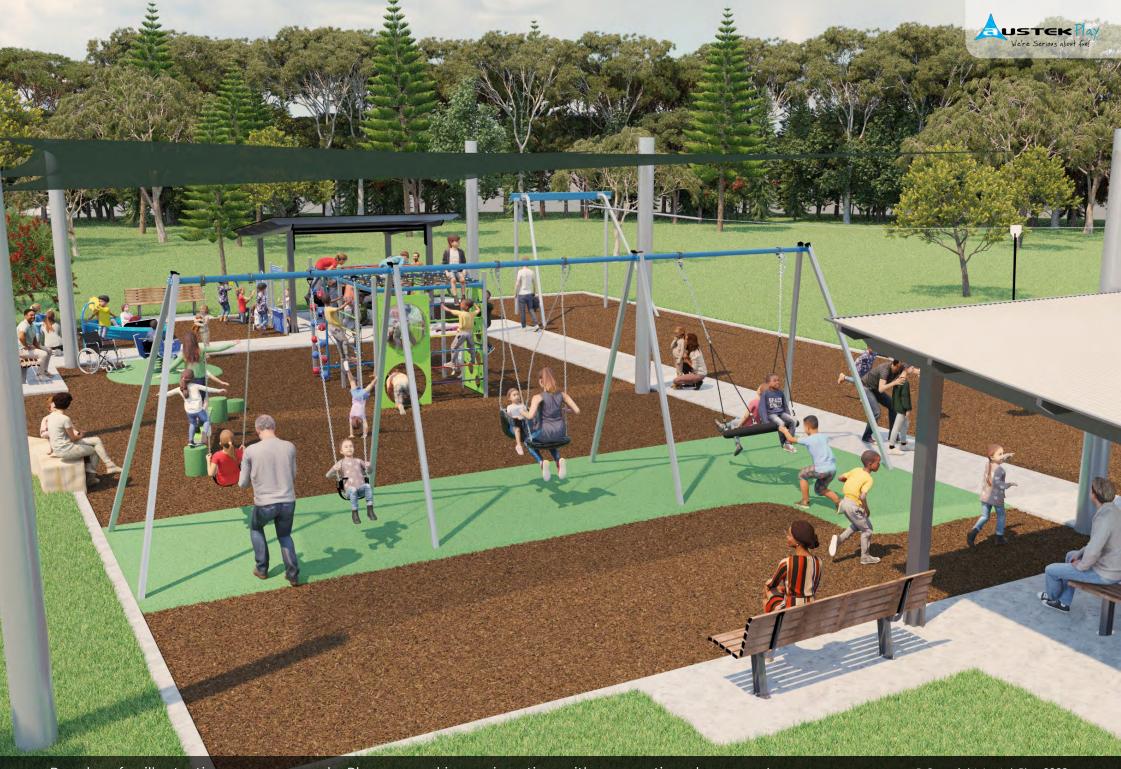

AB Spider Net

AB Vertical Rainbow Challenge

Non Slip Balance Beam & Rubber Bollards AB Hole & Bubble Panel

Renders for illustrative purposes only. Please read in conjunction with supporting documents.

Extreme Swing 3 Bays with Tango Seat, 1x Infant, 1x Slash and Basket Seat