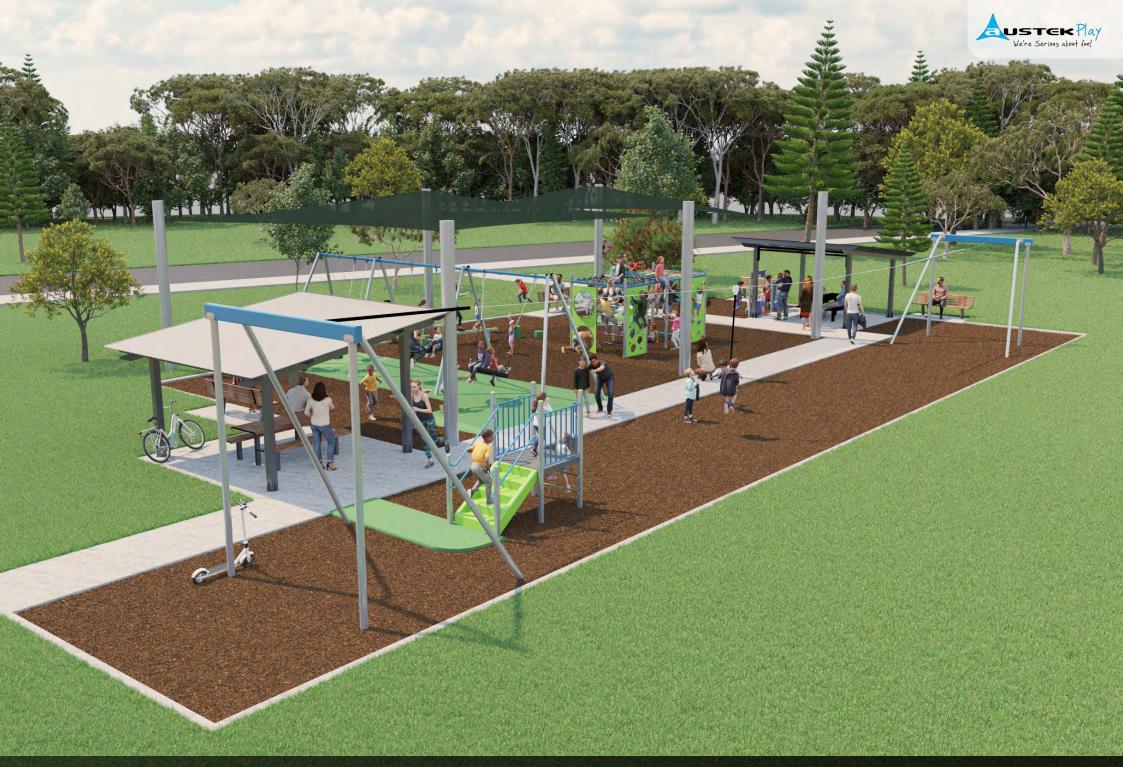

AB Spider Net

AB Vertical Rainbow Challenge

Non Slip Balance Beam & Rubber Bollards AB Hole & Bubble Panel

Renders for illustrative purposes only. Please read in conjunction with supporting documents.

Extreme Swing 3 Bays with Tango Seat, 1x Infant, 1x Slash and Basket Seat