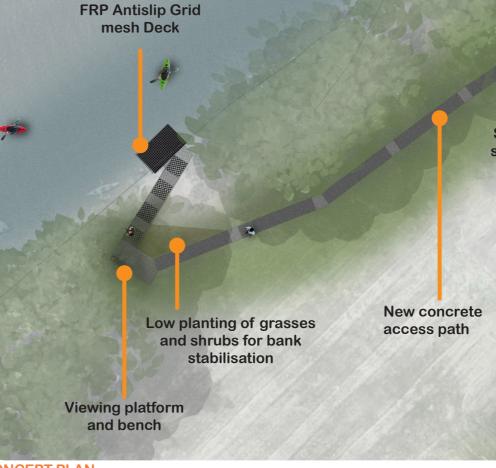

#### yoursaypenrith.com.au/launchdecks

- A new launch deck

- Access paths connecting down to the water's edge

The planned launch deck at Factory Road Reserve includes;

- Informal sandstone seating
- Signage and Landscaping

LOCATION PLAN

CONCEPT PLAN

Sandstone block seat with signage marker within garden bed

**Existing Carpark** 