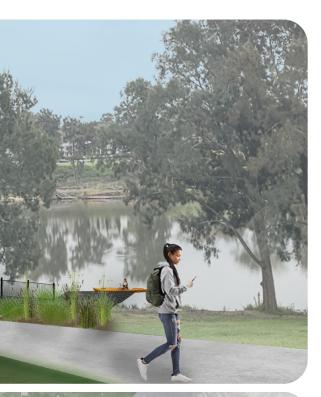

## Factory Road Reserve Kayak Launch Deck

Penrith City Council is planning to build two new launch decks at the Nepean River to make it safer and easier to access the water and enjoy kayaking, canoeing and even stand-up paddle boarding. Concept designs for the two new launch sites at River Road, Leonay and at Factory Road Reserve, Regentville have been prepared.

#### yoursaypenrith.com.au/launchdecks

- A new launch deck

- Access paths connecting down to the water's edge

The planned launch deck at Factory Road Reserve includes;

- Informal sandstone seating
- Signage and Landscaping