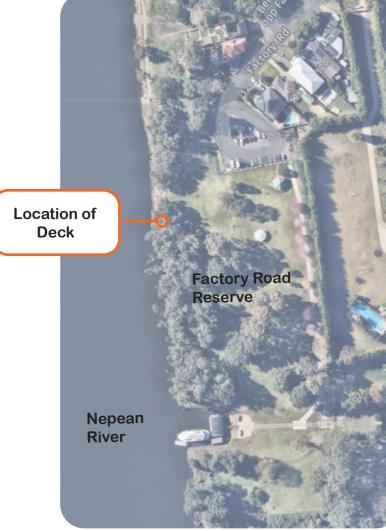

LOCATION PLAN

CONCEPT PLAN

Sandstone block seat with signage marker within garden bed

**Existing Carpark** 