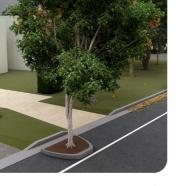

# **INDICATIVE IMAGERY OF LANDSCAPE TREATMENTS**

Tree in Verge\*

Tree Bed - Western side\*

Tree Bed - In path separation\*\*

**Traffic Calming Band** 

Speed Bump