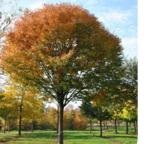

#### Acer buergerianum

**Common Name : Trident Maple** Habit : Vase shaped Deciduous Medium tree Height : 8 - 10m Width : 6m Growth Rate : Moderate Foliage : Autumn Colour , dark green Flowers: No