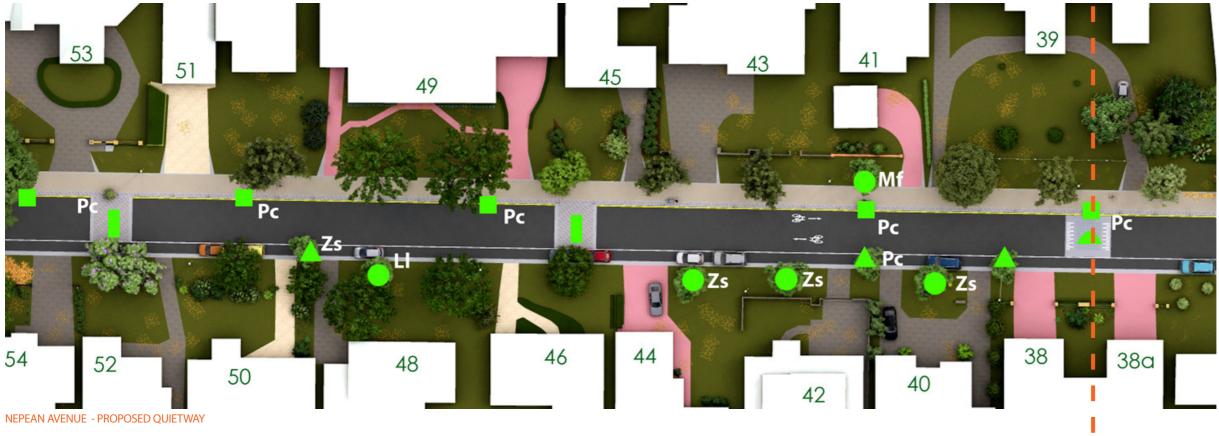

# Nepean Avenue

# Design Proposal

Design and Projects Date: 05/07/2023 Drawn: DF Revision: A