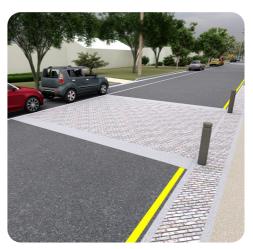

# **INDICATIVE IMAGERY OF LANDSCAPE TREATMENTS**

Tree in Verge\*

Tree Bed - Western side\*

Tree Bed - In path separation\*\*

**Traffic Calming Band** 

Speed Bump