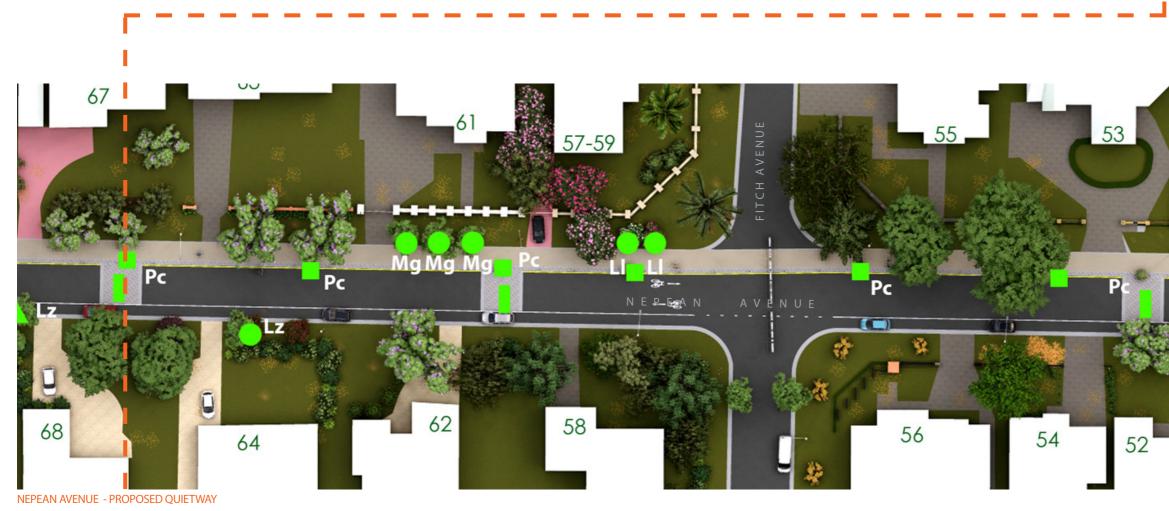

# Nepean Avenue

# Design Proposal

Design and Projects Date: 05/07/2023 Drawn: DF Revision: A

# **INDICATIVE IMAGERY OF LANDSCAPE TREATMENTS**

Tree in Verge\*

Tree Bed - Western side\*

Tree Bed - In path separation\*\*

**Traffic Calming Band** 

Speed Bump

# **NOMINATED SPECIES**