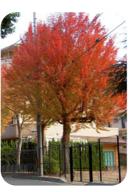

# Malus floribunda

Pyrus calleryana "Capital" **Common Name : Ornamental Pear** Habit : Deciduous tree Height : 11m Width : 3m Growth Rate : Medium Foliage : Dark Green, Autumn Colour Flowers : Small white flowers