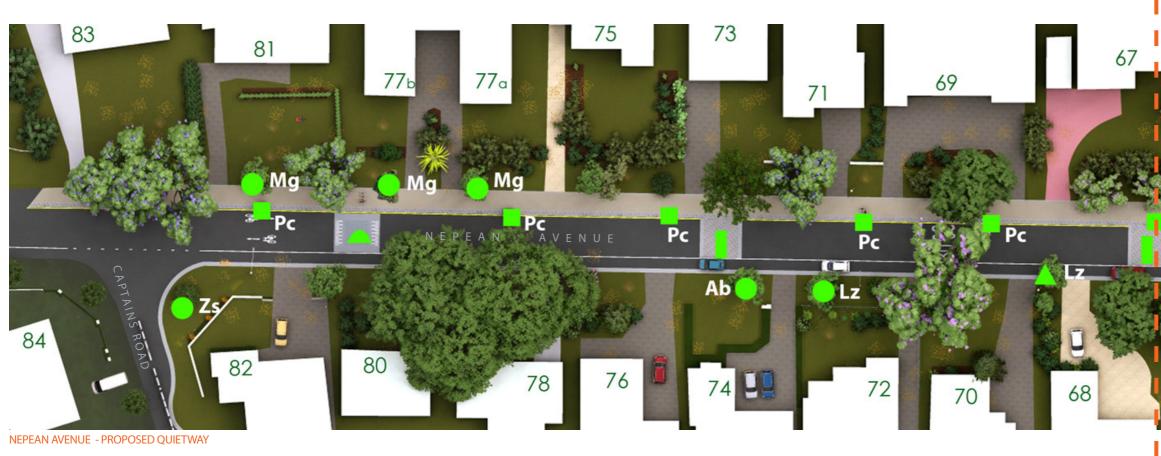

# Nepean Avenue

# Design Proposal

Design and Projects Date: 05/07/2023 Drawn: DF Revision: A

# **INDICATIVE IMAGERY OF LANDSCAPE TREATMENTS**

Tree in Verge\*

Tree Bed - Western side\*

Tree Bed - In path separation\*\*

**Traffic Calming Band** 

Speed Bump

# **NOMINATED SPECIES**