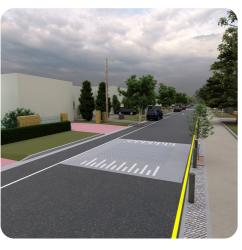

# **INDICATIVE IMAGERY OF LANDSCAPE TREATMENTS**

Tree in Verge\*

Tree Bed - Western side\*

Tree Bed - In path separation\*\*

**Traffic Calming Band** 

Speed Bump