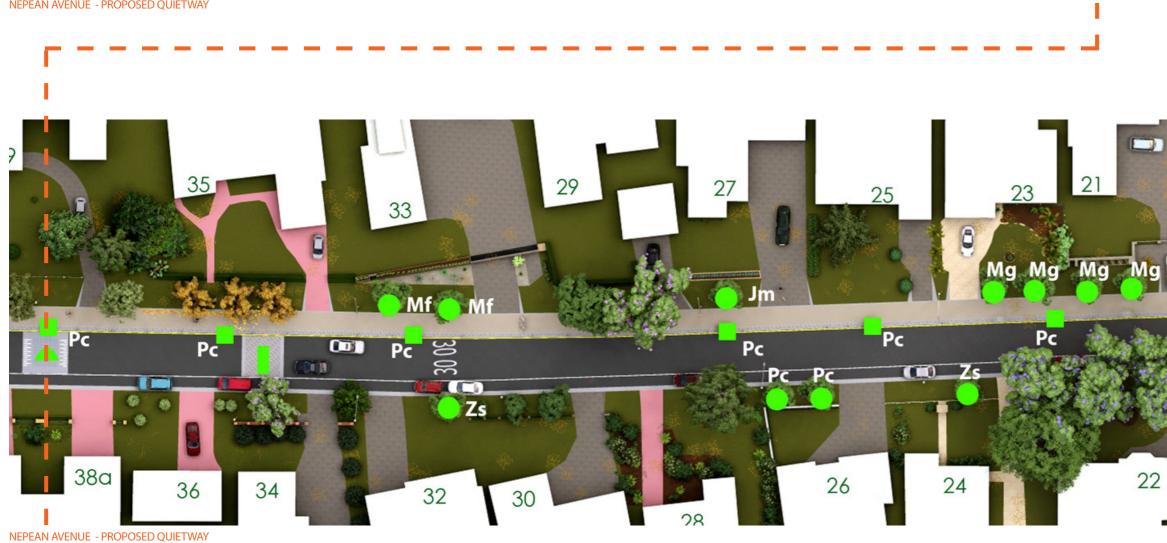

# Nepean Avenue

# Design Proposal

Design and Projects Date: 05/07/2023 Drawn: DF Revision: A