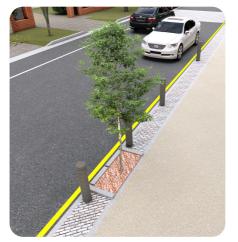

# **INDICATIVE IMAGERY OF LANDSCAPE TREATMENTS**

Tree in Verge\*

Tree Bed - Western side\*

Tree Bed - In path separation\*\*

**Traffic Calming Band** 

Speed Bump