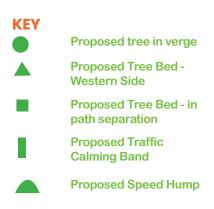

# **INDICATIVE IMAGERY OF LANDSCAPE TREATMENTS**

Tree in Verge\*

Tree Bed - Western side\*

Tree Bed - In path separation\*\*

**Traffic Calming Band** 

Speed Bump