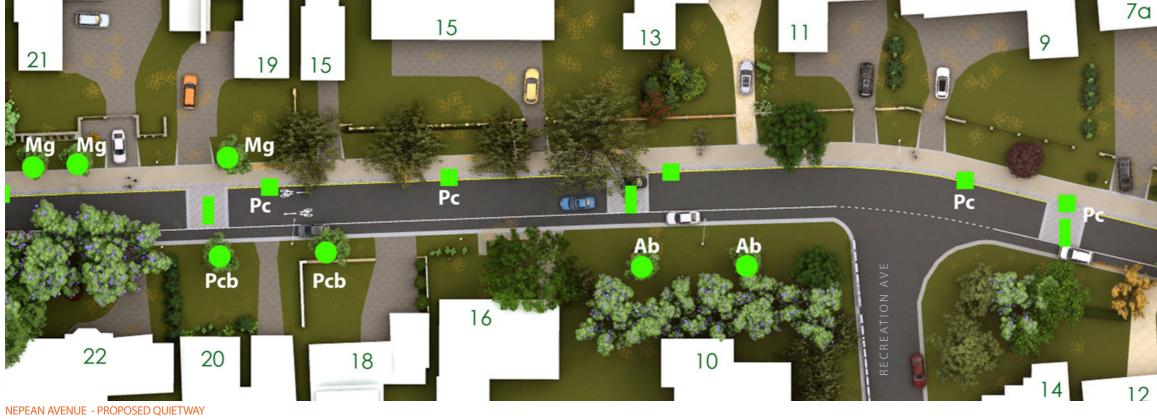

# **INDICATIVE IMAGERY OF LANDSCAPE TREATMENTS**

Tree in Verge\*

Tree Bed - Western side\*

Tree Bed - In path separation\*\*

**Traffic Calming Band** 

Speed Bump

#### Magnolia grandiflora "Teddy Bear"

**Common Name : Teddy Bear** Height : 4m Width : 3m Growth Rate : Moderate Foliage : Dark Green, Glossy, Bronze Flowers : Yes, white and fragrant

\* Trees shown in fly-through and in 3D imagery is indicative only - refer to the plan for details on the nominated species. Trees shall be planted at 45L-100L size depending on availability and species.

> Residents with trees proposed within the verge in front of their property may select an alternative **Design Proposal** species from the palette above or may nominate an ..... alternative species for consideration. **Design and Projects** \*\*The number and spacing of trees within the path Date: 05/07/2023 separation zone may change as the detail design is resolved further to ensure a balance between Drawn: DF Revision: A

> maintaining sightlines and improving amenity.