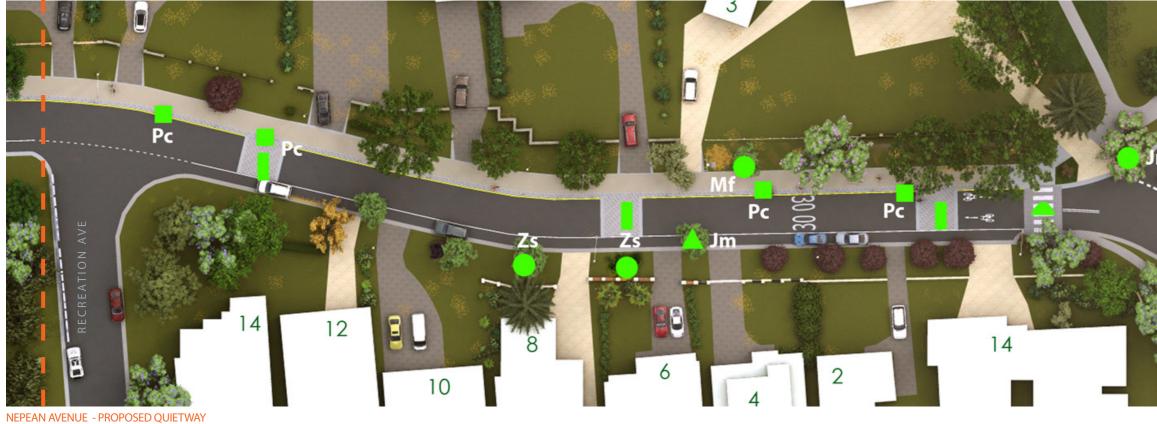

# Nepean Avenue

# Design Proposal

Design and Projects Date: 05/07/2023 Drawn: DF Revision: A