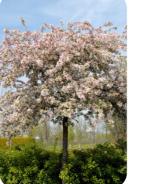

# Malus floribunda

Pyrus calleryana "Capital" **Common Name : Ornamental Pear** Habit : Deciduous tree Height : 11m Width : 3m Growth Rate : Medium Foliage : Dark Green, Autumn Colour Flowers : Small white flowers