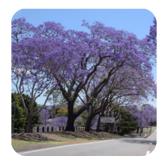

### Jacaranda mimosifolia

Common name : Jacaranda Habit : Deciduous tree Height : 15m Width : 12m Growth rate : Medium Foliage : Lime green Flowers colours : Purple