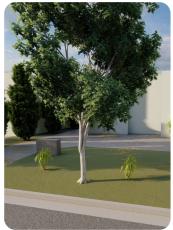

# **INDICATIVE IMAGERY OF LANDSCAPE TREATMENTS**

Tree in Verge\*

Tree Bed - Western side\*

Tree Bed - In path separation\*\*

**Traffic Calming Band** 

Speed Bump

#### Magnolia grandiflora "Teddy Bear"

**Common Name : Teddy Bear** Height : 4m Width : 3m Growth Rate : Moderate Foliage : Dark Green, Glossy, Bronze Flowers : Yes, white and fragrant

\* Trees shown in fly-through and in 3D imagery is indicative only - refer to the plan for details on the nominated species. Trees shall be planted at 45L-100L size depending on availability and species.