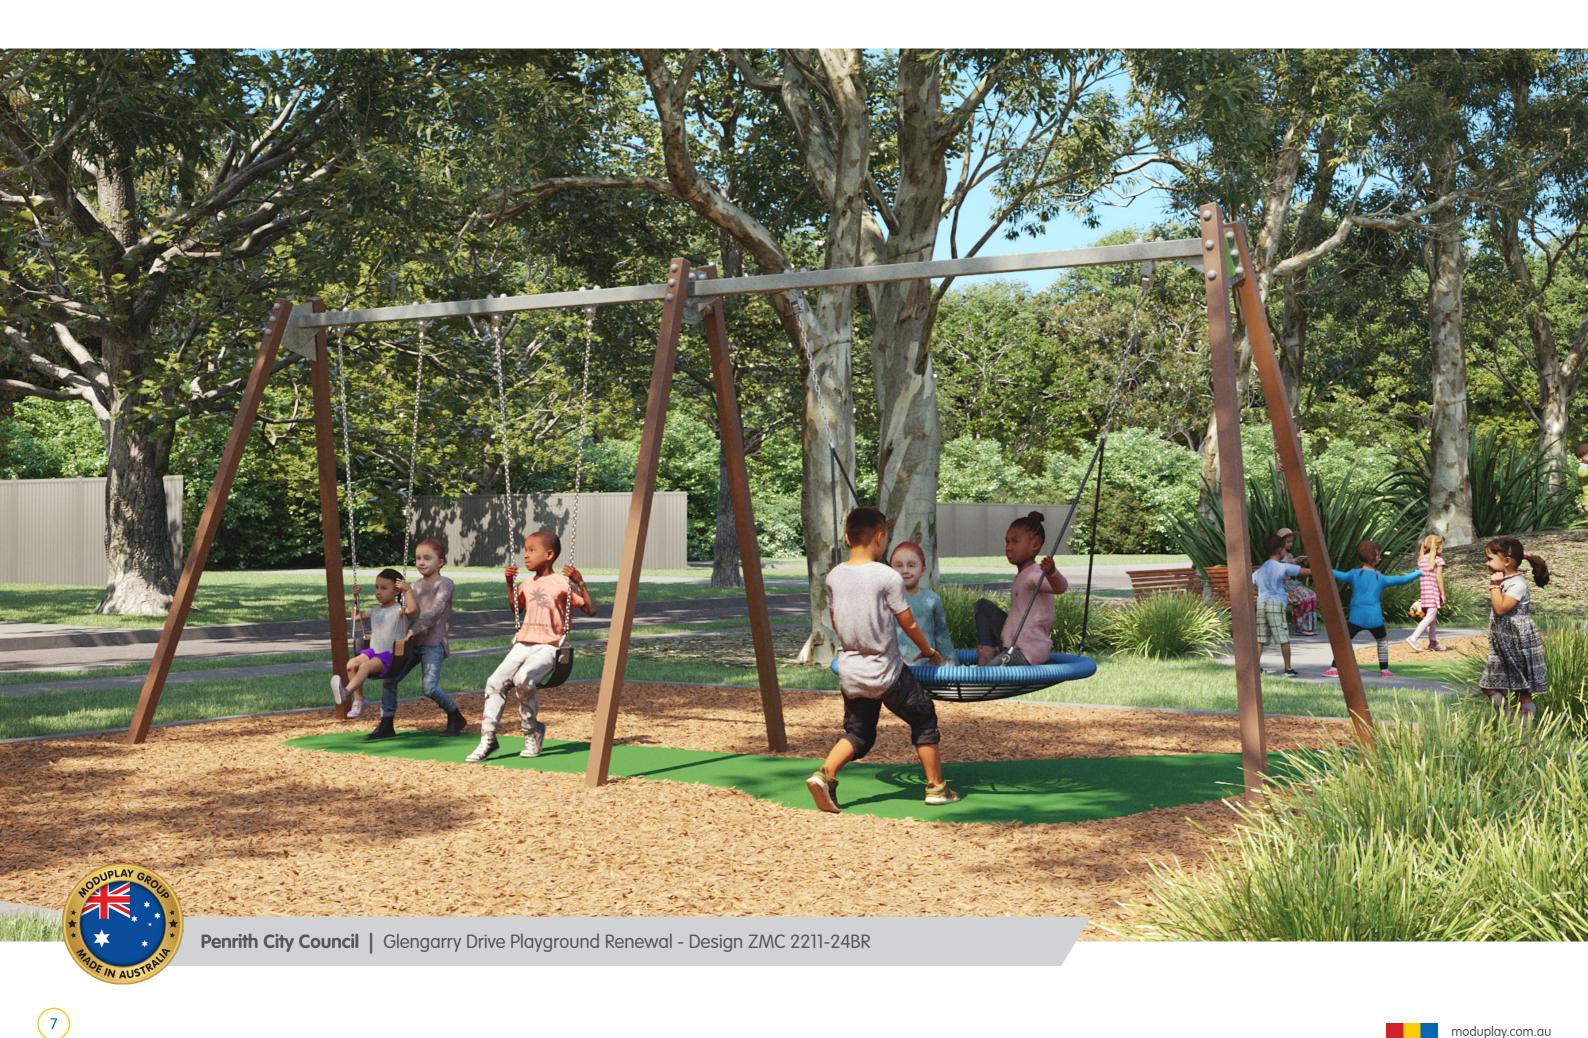

N AU

| Basic Specifications                                                                                                                                                                                           |            |
|----------------------------------------------------------------------------------------------------------------------------------------------------------------------------------------------------------------|------------|
| Age                                                                                                                                                                                                            | 0-15 years |
| Activity No.                                                                                                                                                                                                   | 20         |
| Capacity                                                                                                                                                                                                       | 45+        |
| One Square = 1m                                                                                                                                                                                                | 16.12.2022 |
| Activity List                                                                                                                                                                                                  |            |
| Capital Multiplay Unit<br>Binoculars<br>Custom Leaf Roofs<br>Fire Pole 1200H<br>Paddle Pop SRPs<br>Rope Net Vertical Climb 1200H<br>Safety Step Ladder 1200H<br>Scaling Wall 1200H<br>Turbo Double Slide 1200H |            |
| Play Hut                                                                                                                                                                                                       |            |
| Joey Rocker                                                                                                                                                                                                    |            |
| Capital Double Bay Swing <ul> <li>Nest Seat</li> <li>Strap Seat</li> <li>Infant Seat</li> </ul>                                                                                                                |            |
| Balance Trail                                                                                                                                                                                                  |            |
| Other Materials                                                                                                                                                                                                |            |
| EPDM Wetpour Rubber Surfacing<br>Colours: Rainforest & Apple Green<br>Organic Mulch Softfall<br>Concrete Edging                                                                                                |            |
|                                                                                                                                                                                                                |            |