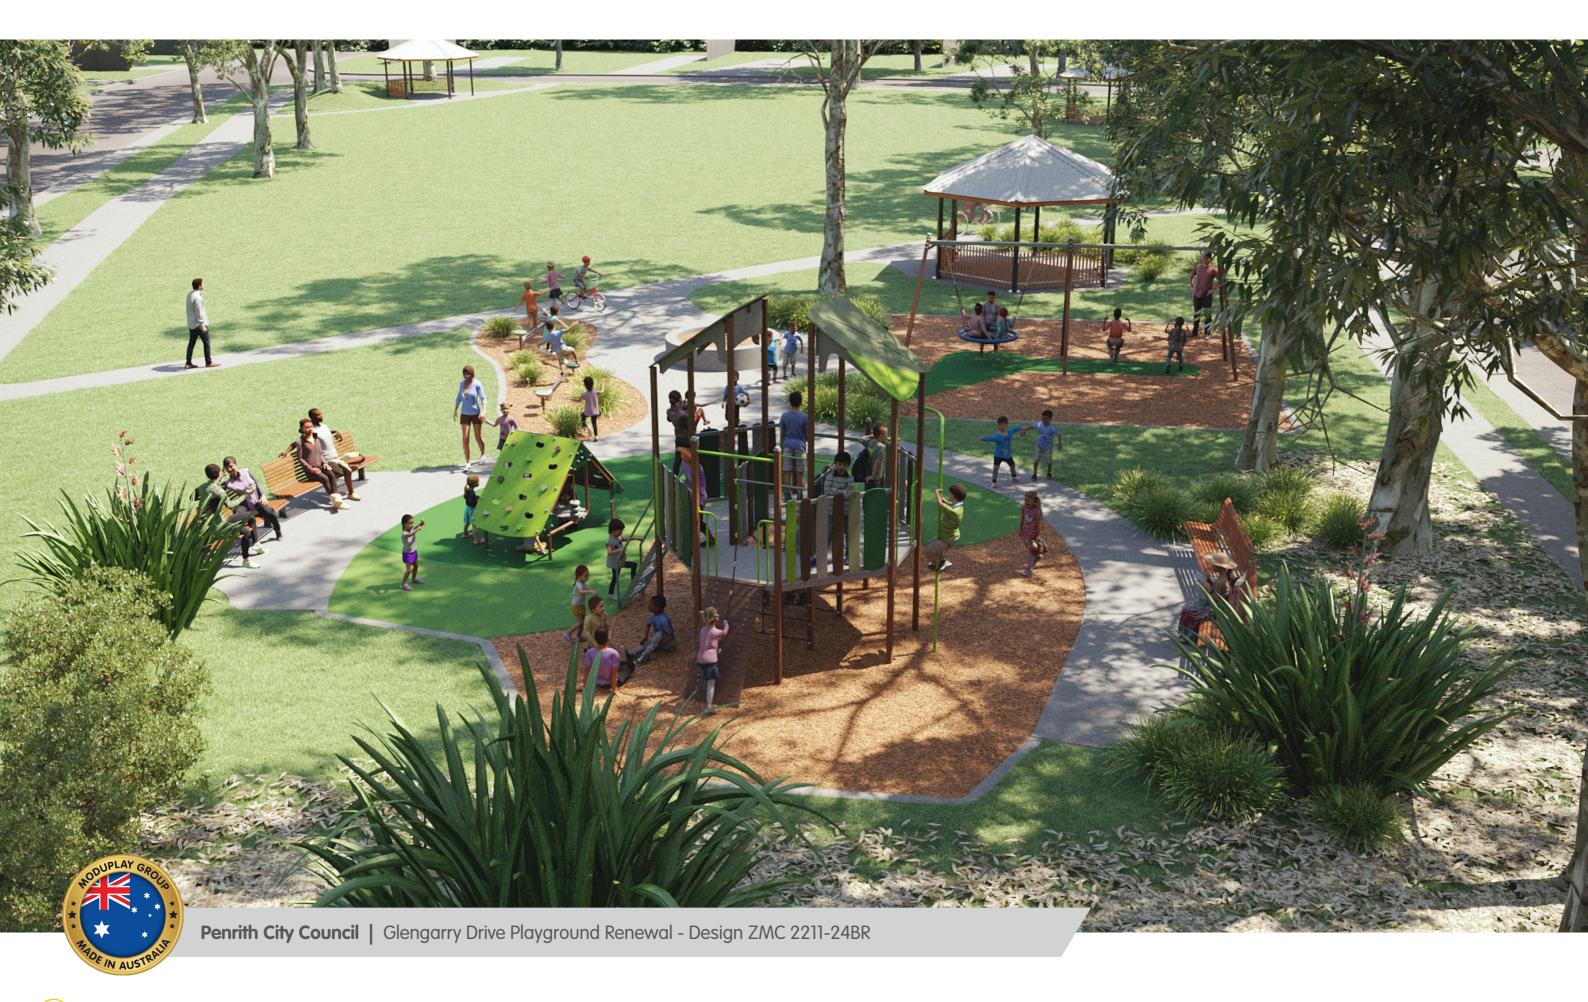

N AU

| Basic Specifications                                                                                                                                                                                           |            |
|----------------------------------------------------------------------------------------------------------------------------------------------------------------------------------------------------------------|------------|
| Age                                                                                                                                                                                                            | 0-15 years |
| Activity No.                                                                                                                                                                                                   | 20         |
| Capacity                                                                                                                                                                                                       | 45+        |
| One Square = 1m                                                                                                                                                                                                | 16.12.2022 |
| Activity List                                                                                                                                                                                                  |            |
| Capital Multiplay Unit<br>Binoculars<br>Custom Leaf Roofs<br>Fire Pole 1200H<br>Paddle Pop SRPs<br>Rope Net Vertical Climb 1200H<br>Safety Step Ladder 1200H<br>Scaling Wall 1200H<br>Turbo Double Slide 1200H |            |
| Play Hut                                                                                                                                                                                                       |            |
| Joey Rocker                                                                                                                                                                                                    |            |
| Capital Double Bay Swing <ul> <li>Nest Seat</li> <li>Strap Seat</li> <li>Infant Seat</li> </ul>                                                                                                                |            |
| Balance Trail                                                                                                                                                                                                  |            |
| Other Materials                                                                                                                                                                                                |            |
| EPDM Wetpour Rubber Surfacing<br>Colours: Rainforest & Apple Green<br>Organic Mulch Softfall<br>Concrete Edging                                                                                                |            |
|                                                                                                                                                                                                                |            |