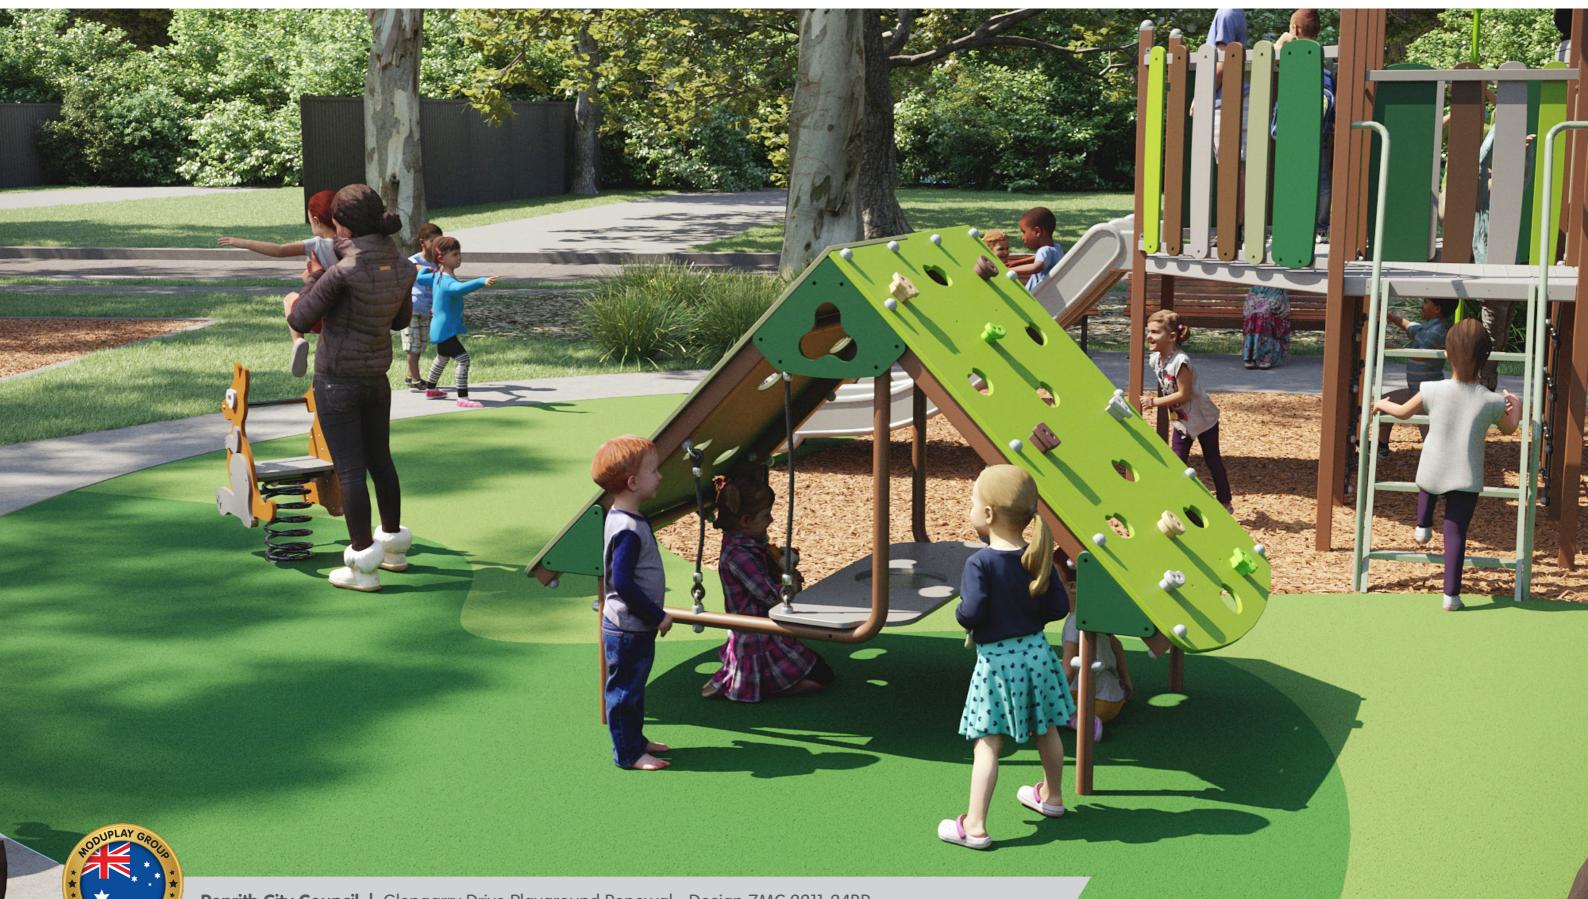

N AU

| Basic Specifications                                                                                                                                                                                           |            |
|----------------------------------------------------------------------------------------------------------------------------------------------------------------------------------------------------------------|------------|
| Age                                                                                                                                                                                                            | 0-15 years |
| Activity No.                                                                                                                                                                                                   | 20         |
| Capacity                                                                                                                                                                                                       | 45+        |
| One Square = 1m                                                                                                                                                                                                | 16.12.2022 |
| Activity List                                                                                                                                                                                                  |            |
| Capital Multiplay Unit<br>Binoculars<br>Custom Leaf Roofs<br>Fire Pole 1200H<br>Paddle Pop SRPs<br>Rope Net Vertical Climb 1200H<br>Safety Step Ladder 1200H<br>Scaling Wall 1200H<br>Turbo Double Slide 1200H |            |
| Play Hut                                                                                                                                                                                                       |            |
| Joey Rocker                                                                                                                                                                                                    |            |
| Capital Double Bay Swing <ul> <li>Nest Seat</li> <li>Strap Seat</li> <li>Infant Seat</li> </ul>                                                                                                                |            |
| Balance Trail                                                                                                                                                                                                  |            |
| Other Materials                                                                                                                                                                                                |            |
| EPDM Wetpour Rubber Surfacing<br>Colours: Rainforest & Apple Green<br>Organic Mulch Softfall<br>Concrete Edging                                                                                                |            |
|                                                                                                                                                                                                                |            |