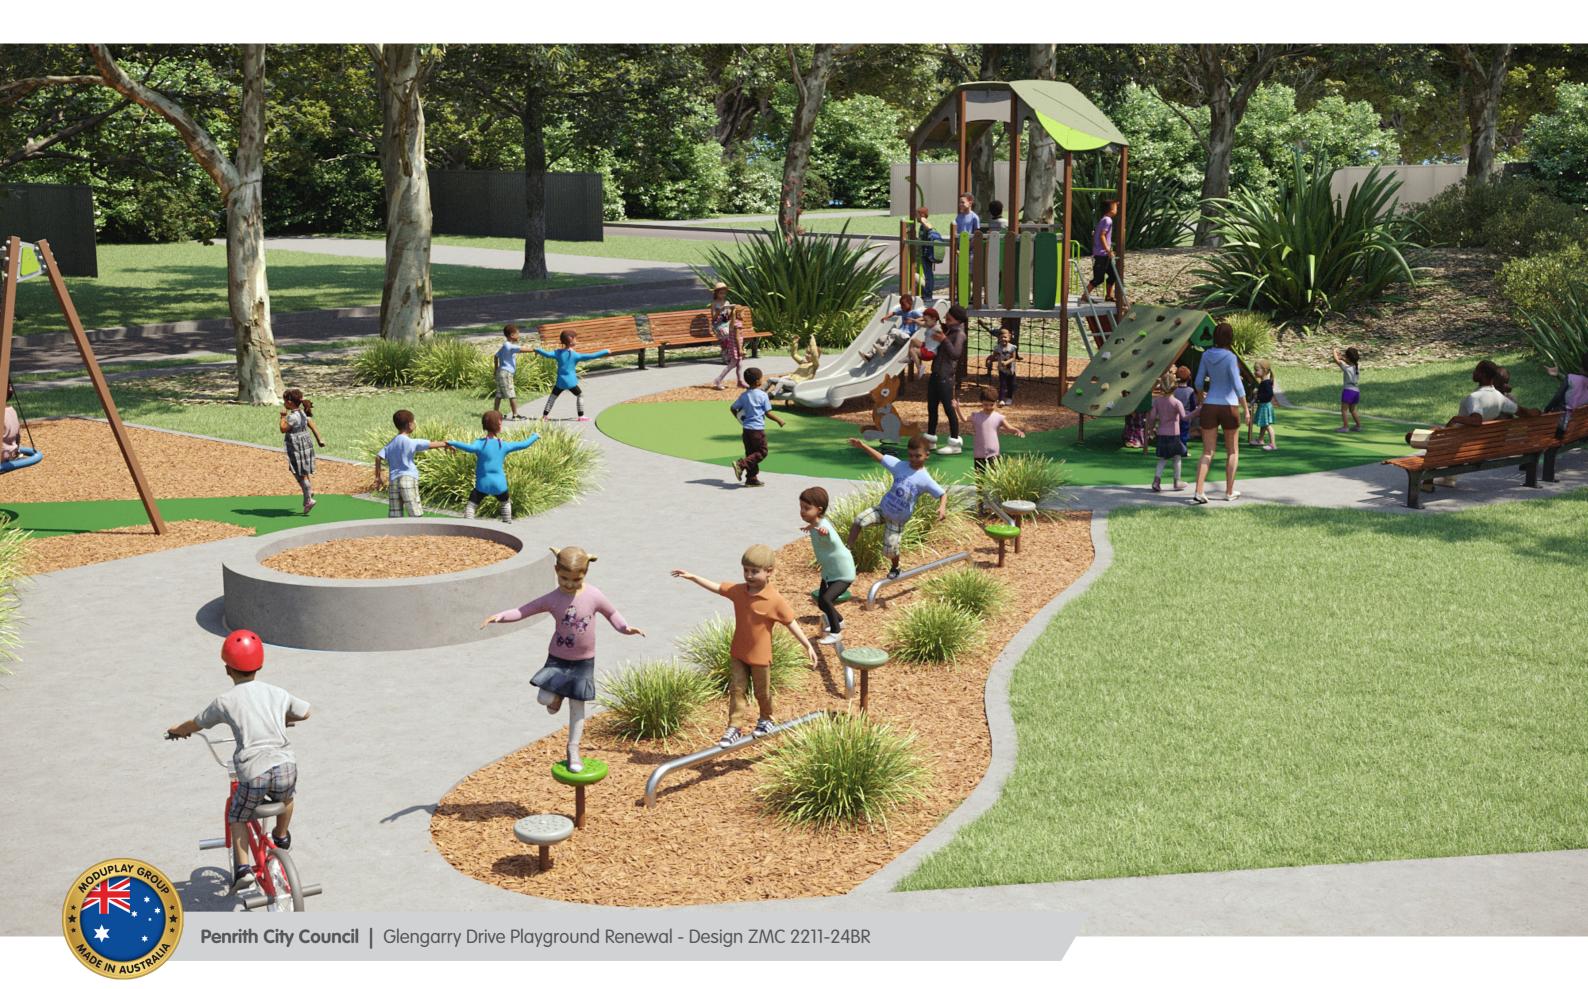

N AU

| Basic Specifications                                                                                                                                                                                           |            |
|----------------------------------------------------------------------------------------------------------------------------------------------------------------------------------------------------------------|------------|
| Age                                                                                                                                                                                                            | 0-15 years |
| Activity No.                                                                                                                                                                                                   | 20         |
| Capacity                                                                                                                                                                                                       | 45+        |
| One Square = 1m                                                                                                                                                                                                | 16.12.2022 |
| Activity List                                                                                                                                                                                                  |            |
| Capital Multiplay Unit<br>Binoculars<br>Custom Leaf Roofs<br>Fire Pole 1200H<br>Paddle Pop SRPs<br>Rope Net Vertical Climb 1200H<br>Safety Step Ladder 1200H<br>Scaling Wall 1200H<br>Turbo Double Slide 1200H |            |
| Play Hut                                                                                                                                                                                                       |            |
| Joey Rocker                                                                                                                                                                                                    |            |
| Capital Double Bay Swing <ul> <li>Nest Seat</li> <li>Strap Seat</li> <li>Infant Seat</li> </ul>                                                                                                                |            |
| Balance Trail                                                                                                                                                                                                  |            |
| Other Materials                                                                                                                                                                                                |            |
| EPDM Wetpour Rubber Surfacing<br>Colours: Rainforest & Apple Green<br>Organic Mulch Softfall<br>Concrete Edging                                                                                                |            |
|                                                                                                                                                                                                                |            |