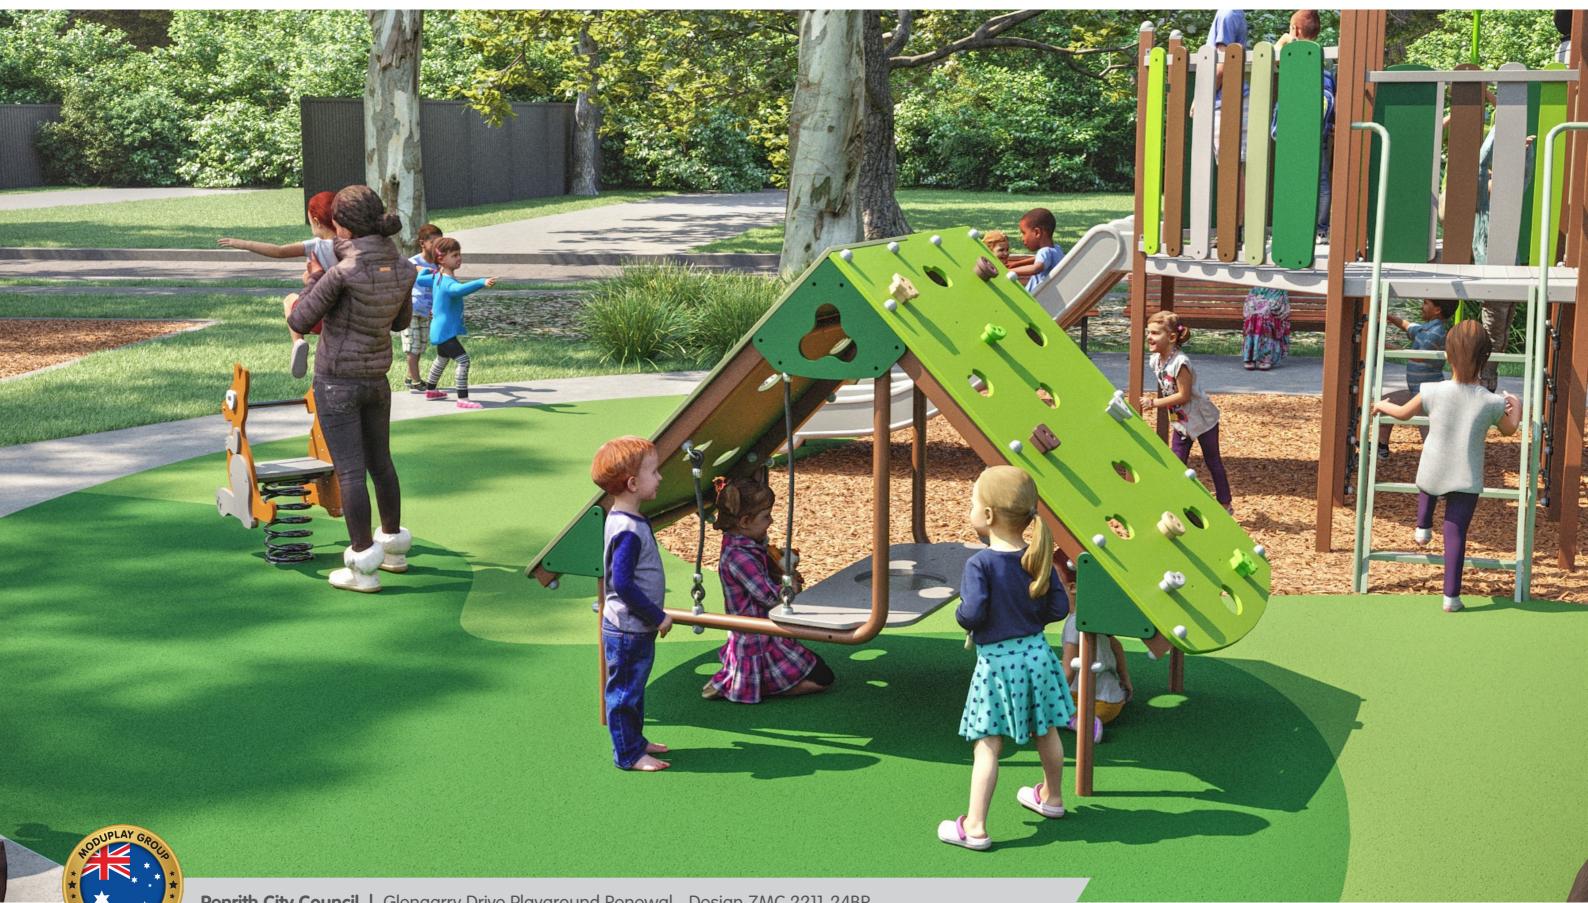

N AU

| Basic Specifications                                                                                                                                                                                           |            |
|----------------------------------------------------------------------------------------------------------------------------------------------------------------------------------------------------------------|------------|
| Age                                                                                                                                                                                                            | 0-15 years |
| Activity No.                                                                                                                                                                                                   | 20         |
| Capacity                                                                                                                                                                                                       | 45+        |
| One Square = 1m                                                                                                                                                                                                | 16.12.2022 |
| Activity List                                                                                                                                                                                                  |            |
| Capital Multiplay Unit<br>Binoculars<br>Custom Leaf Roofs<br>Fire Pole 1200H<br>Paddle Pop SRPs<br>Rope Net Vertical Climb 1200H<br>Safety Step Ladder 1200H<br>Scaling Wall 1200H<br>Turbo Double Slide 1200H |            |
| Play Hut                                                                                                                                                                                                       |            |
| Joey Rocker                                                                                                                                                                                                    |            |
| Capital Double Bay Swing <ul> <li>Nest Seat</li> <li>Strap Seat</li> <li>Infant Seat</li> </ul>                                                                                                                |            |
| Balance Trail                                                                                                                                                                                                  |            |
| Other Materials                                                                                                                                                                                                |            |
| EPDM Wetpour Rubber Surfacing<br>Colours: Rainforest & Apple Green<br>Organic Mulch Softfall<br>Concrete Edging                                                                                                |            |
|                                                                                                                                                                                                                |            |