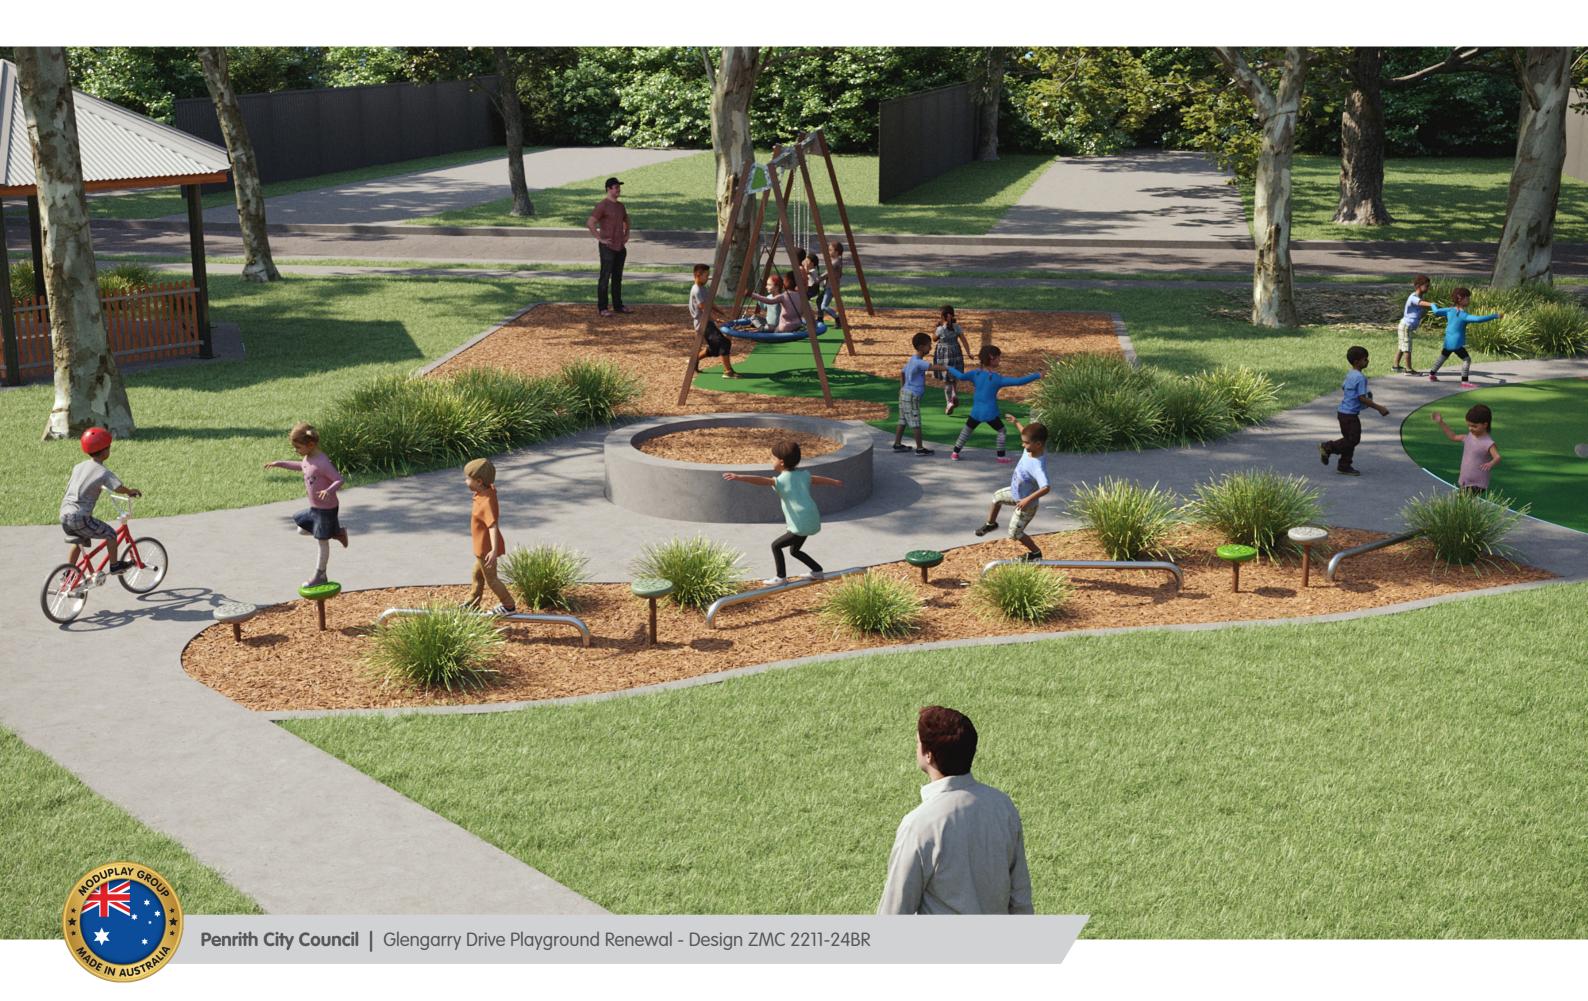

N AU

| Basic Specifications                                                                                                                                                                                           |            |
|----------------------------------------------------------------------------------------------------------------------------------------------------------------------------------------------------------------|------------|
| Age                                                                                                                                                                                                            | 0-15 years |
| Activity No.                                                                                                                                                                                                   | 20         |
| Capacity                                                                                                                                                                                                       | 45+        |
| One Square = 1m                                                                                                                                                                                                | 16.12.2022 |
| Activity List                                                                                                                                                                                                  |            |
| Capital Multiplay Unit<br>Binoculars<br>Custom Leaf Roofs<br>Fire Pole 1200H<br>Paddle Pop SRPs<br>Rope Net Vertical Climb 1200H<br>Safety Step Ladder 1200H<br>Scaling Wall 1200H<br>Turbo Double Slide 1200H |            |
| Play Hut                                                                                                                                                                                                       |            |
| Joey Rocker                                                                                                                                                                                                    |            |
| Capital Double Bay Swing <ul> <li>Nest Seat</li> <li>Strap Seat</li> <li>Infant Seat</li> </ul>                                                                                                                |            |
| Balance Trail                                                                                                                                                                                                  |            |
| Other Materials                                                                                                                                                                                                |            |
| EPDM Wetpour Rubber Surfacing<br>Colours: Rainforest & Apple Green<br>Organic Mulch Softfall<br>Concrete Edging                                                                                                |            |
|                                                                                                                                                                                                                |            |