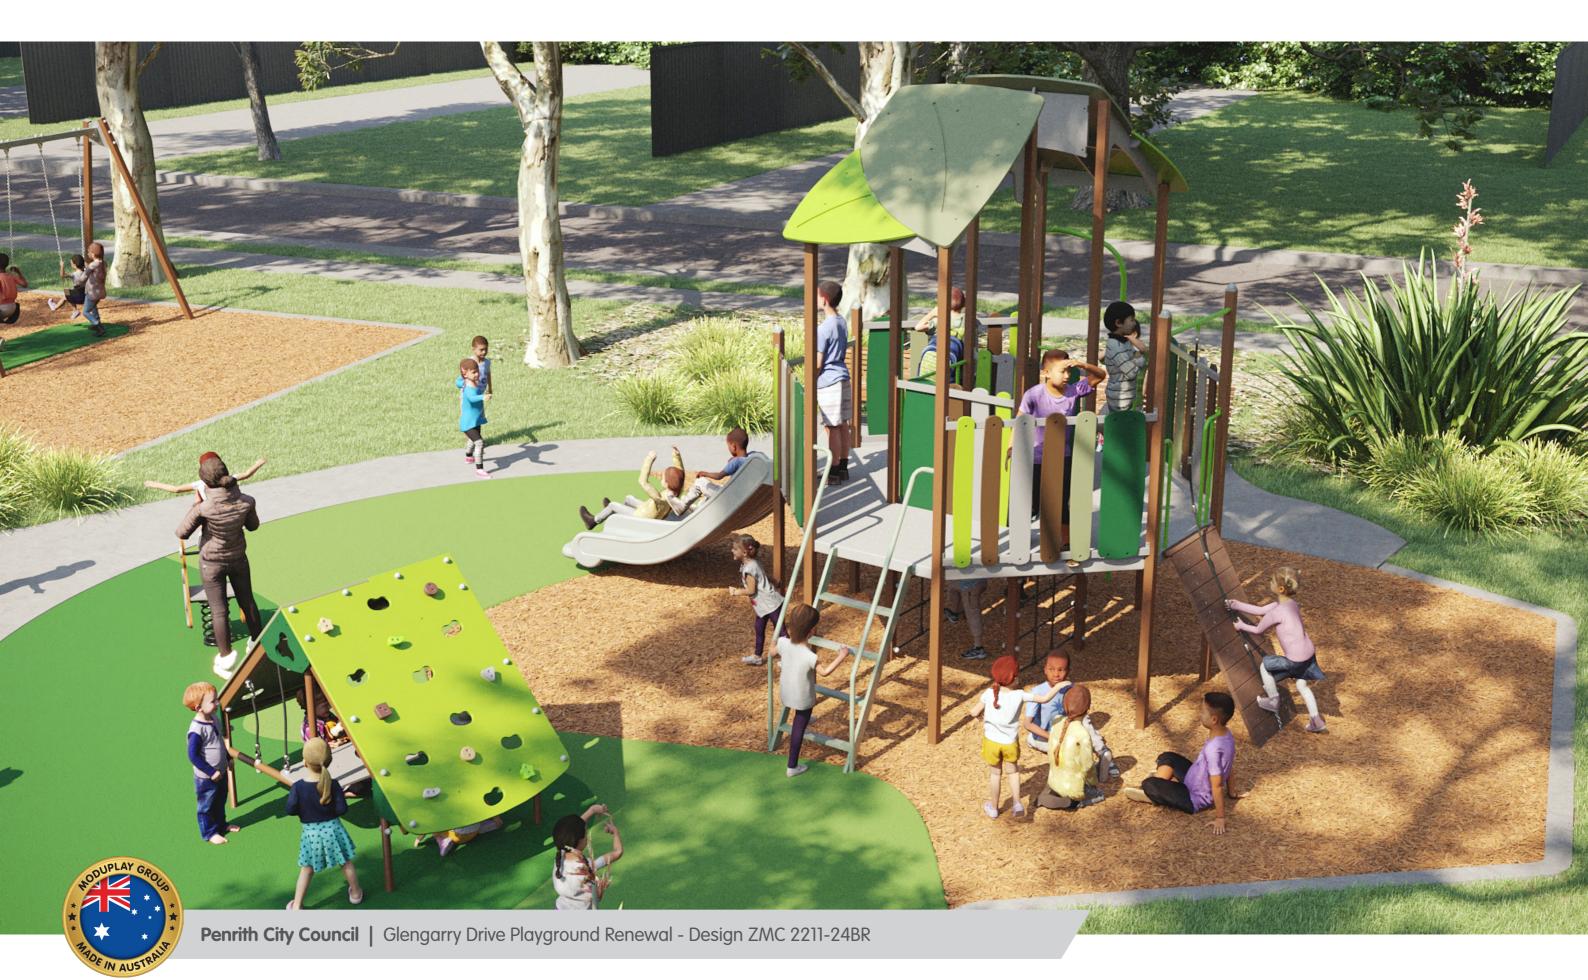

N AU

| Basic Specifications                                                                                                                                                                                           |            |
|----------------------------------------------------------------------------------------------------------------------------------------------------------------------------------------------------------------|------------|
| Age                                                                                                                                                                                                            | 0-15 years |
| Activity No.                                                                                                                                                                                                   | 20         |
| Capacity                                                                                                                                                                                                       | 45+        |
| One Square = 1m                                                                                                                                                                                                | 16.12.2022 |
| Activity List                                                                                                                                                                                                  |            |
| Capital Multiplay Unit<br>Binoculars<br>Custom Leaf Roofs<br>Fire Pole 1200H<br>Paddle Pop SRPs<br>Rope Net Vertical Climb 1200H<br>Safety Step Ladder 1200H<br>Scaling Wall 1200H<br>Turbo Double Slide 1200H |            |
| Play Hut                                                                                                                                                                                                       |            |
| Joey Rocker                                                                                                                                                                                                    |            |
| Capital Double Bay Swing <ul> <li>Nest Seat</li> <li>Strap Seat</li> <li>Infant Seat</li> </ul>                                                                                                                |            |
| Balance Trail                                                                                                                                                                                                  |            |
| Other Materials                                                                                                                                                                                                |            |
| EPDM Wetpour Rubber Surfacing<br>Colours: Rainforest & Apple Green<br>Organic Mulch Softfall<br>Concrete Edging                                                                                                |            |
|                                                                                                                                                                                                                |            |