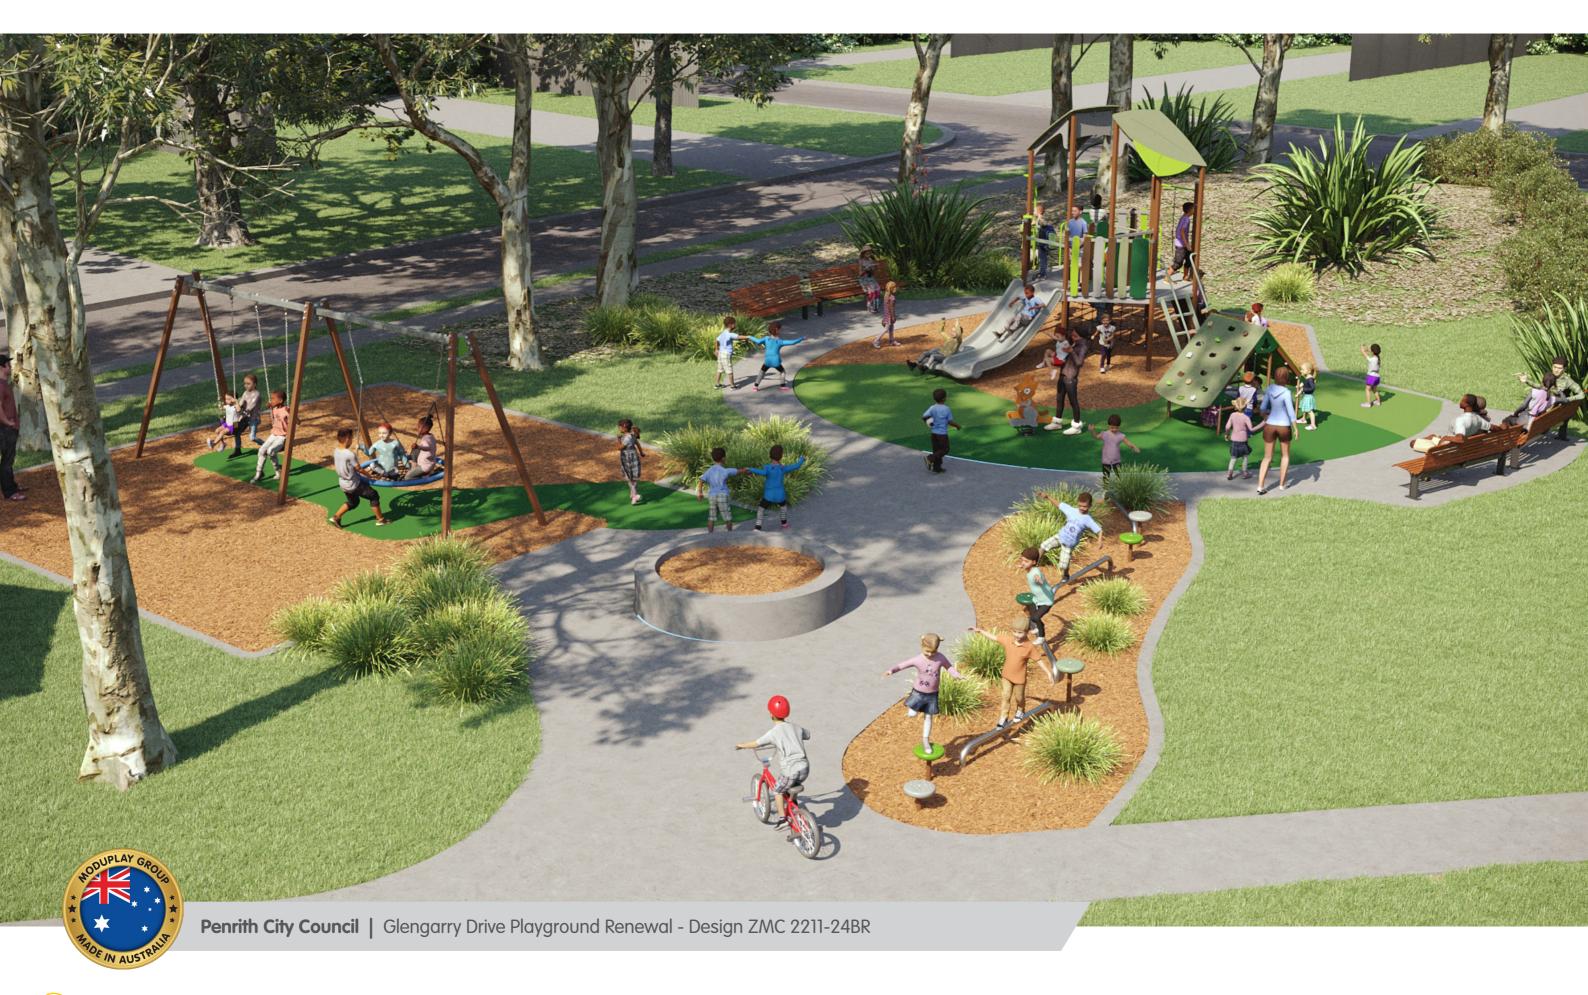

N AU

| Basic Specifications                                                                                                                                                                                           |            |
|----------------------------------------------------------------------------------------------------------------------------------------------------------------------------------------------------------------|------------|
| Age                                                                                                                                                                                                            | 0-15 years |
| Activity No.                                                                                                                                                                                                   | 20         |
| Capacity                                                                                                                                                                                                       | 45+        |
| One Square = 1m                                                                                                                                                                                                | 16.12.2022 |
| Activity List                                                                                                                                                                                                  |            |
| Capital Multiplay Unit<br>Binoculars<br>Custom Leaf Roofs<br>Fire Pole 1200H<br>Paddle Pop SRPs<br>Rope Net Vertical Climb 1200H<br>Safety Step Ladder 1200H<br>Scaling Wall 1200H<br>Turbo Double Slide 1200H |            |
| Play Hut                                                                                                                                                                                                       |            |
| Joey Rocker                                                                                                                                                                                                    |            |
| Capital Double Bay Swing <ul> <li>Nest Seat</li> <li>Strap Seat</li> <li>Infant Seat</li> </ul>                                                                                                                |            |
| Balance Trail                                                                                                                                                                                                  |            |
| Other Materials                                                                                                                                                                                                |            |
| EPDM Wetpour Rubber Surfacing<br>Colours: Rainforest & Apple Green<br>Organic Mulch Softfall<br>Concrete Edging                                                                                                |            |
|                                                                                                                                                                                                                |            |