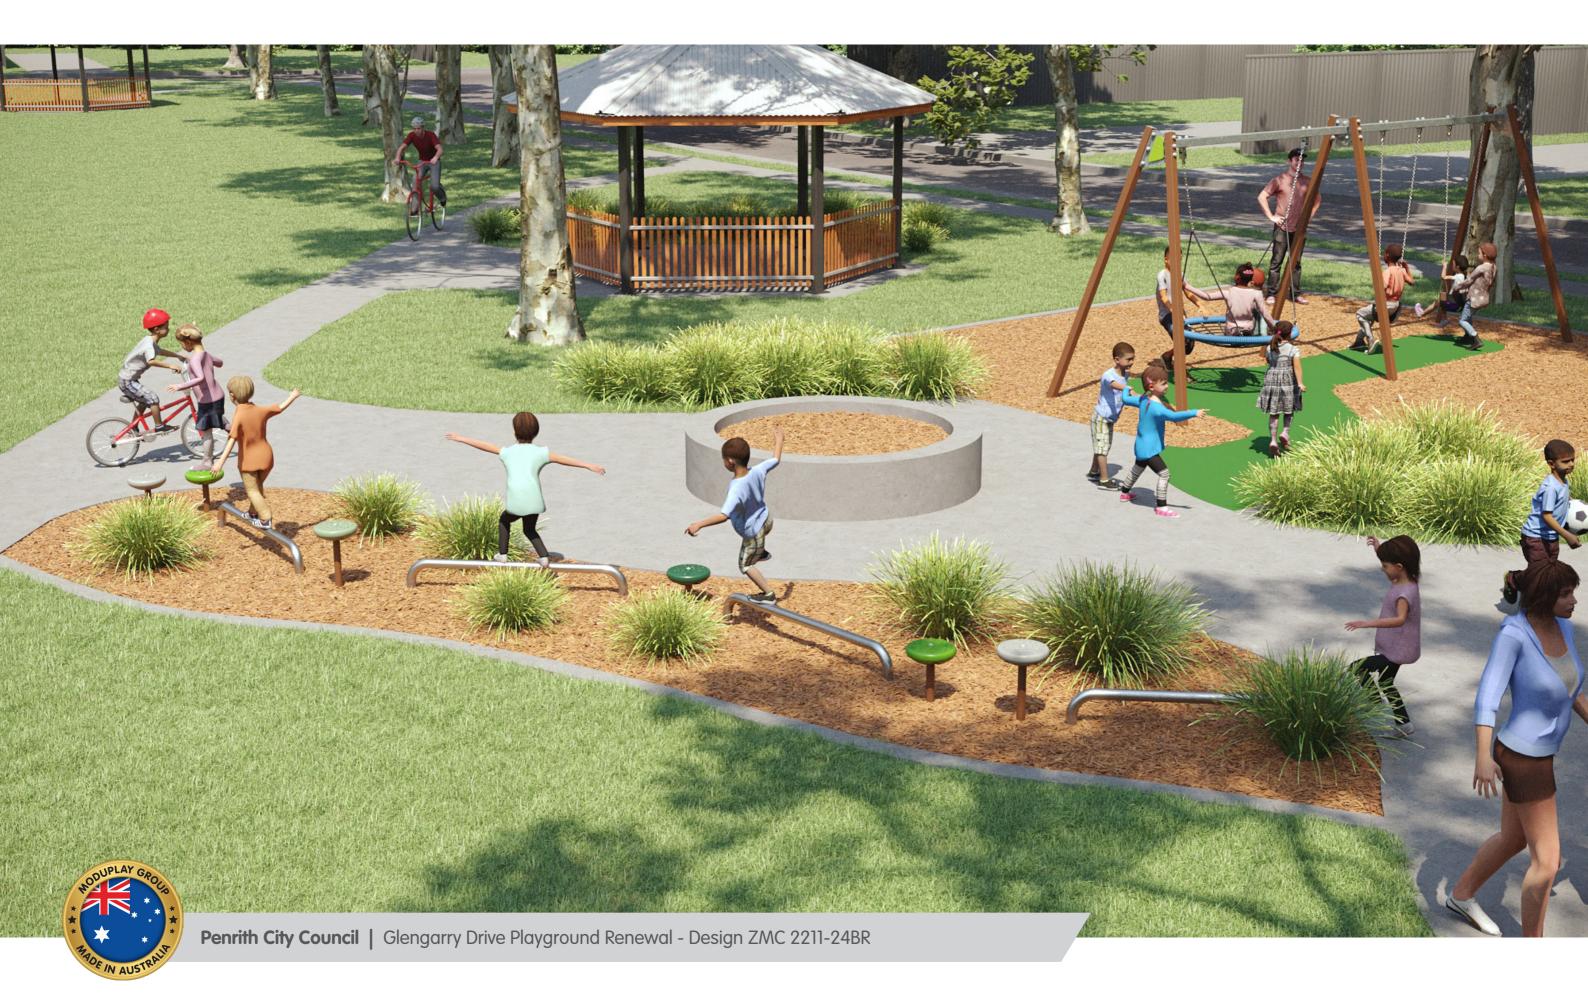

N AU

| Basic Specifications                                                                                                                                                                                           |            |
|----------------------------------------------------------------------------------------------------------------------------------------------------------------------------------------------------------------|------------|
| Age                                                                                                                                                                                                            | 0-15 years |
| Activity No.                                                                                                                                                                                                   | 20         |
| Capacity                                                                                                                                                                                                       | 45+        |
| One Square = 1m                                                                                                                                                                                                | 16.12.2022 |
| Activity List                                                                                                                                                                                                  |            |
| Capital Multiplay Unit<br>Binoculars<br>Custom Leaf Roofs<br>Fire Pole 1200H<br>Paddle Pop SRPs<br>Rope Net Vertical Climb 1200H<br>Safety Step Ladder 1200H<br>Scaling Wall 1200H<br>Turbo Double Slide 1200H |            |
| Play Hut                                                                                                                                                                                                       |            |
| Joey Rocker                                                                                                                                                                                                    |            |
| Capital Double Bay Swing <ul> <li>Nest Seat</li> <li>Strap Seat</li> <li>Infant Seat</li> </ul>                                                                                                                |            |
| Balance Trail                                                                                                                                                                                                  |            |
| Other Materials                                                                                                                                                                                                |            |
| EPDM Wetpour Rubber Surfacing<br>Colours: Rainforest & Apple Green<br>Organic Mulch Softfall<br>Concrete Edging                                                                                                |            |
|                                                                                                                                                                                                                |            |