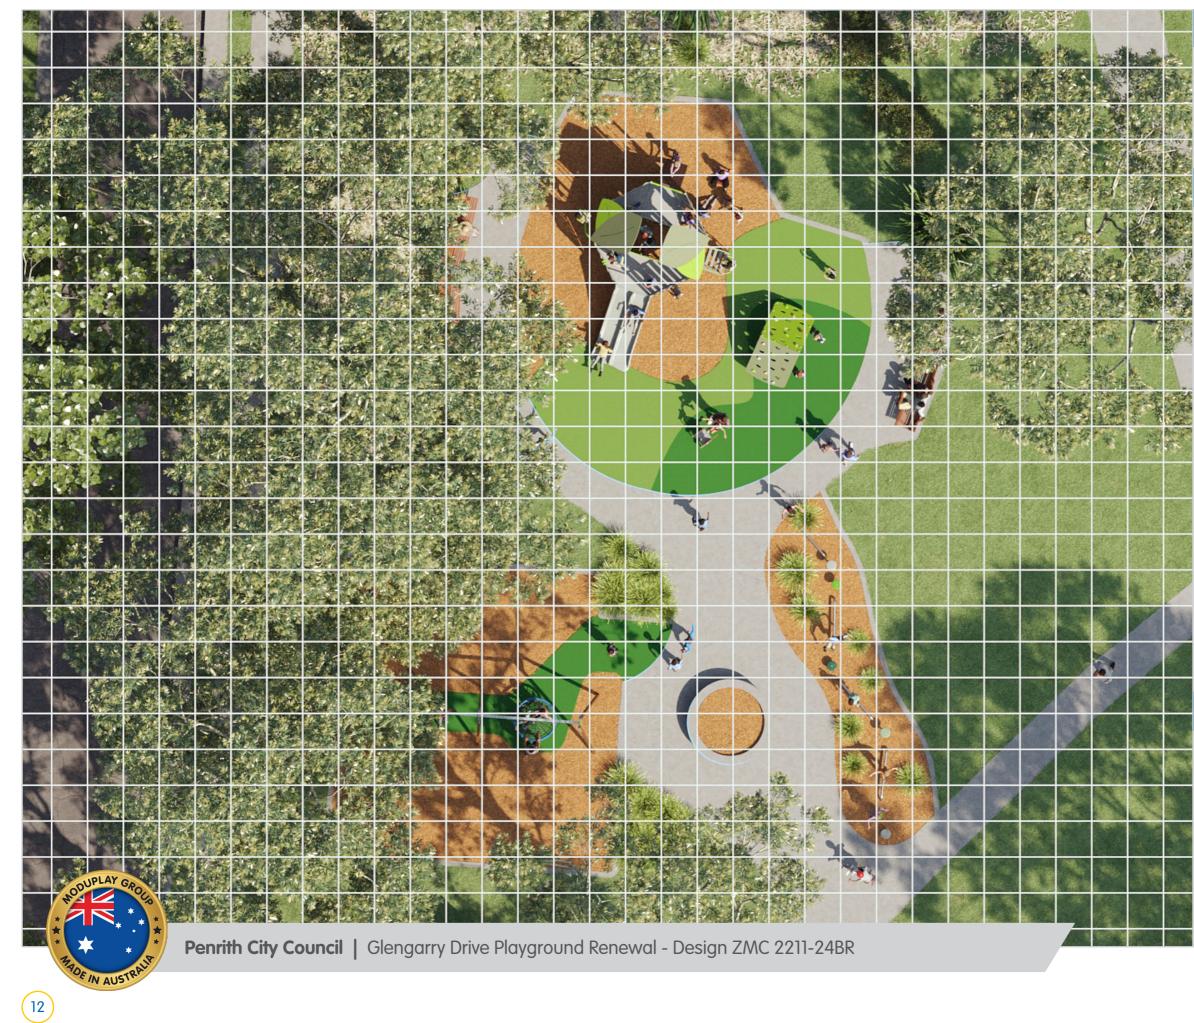

N AU

| Basic Specifications                                                                                                                                                                                           |            |
|----------------------------------------------------------------------------------------------------------------------------------------------------------------------------------------------------------------|------------|
| Age                                                                                                                                                                                                            | 0-15 years |
| Activity No.                                                                                                                                                                                                   | 20         |
| Capacity                                                                                                                                                                                                       | 45+        |
| One Square = 1m                                                                                                                                                                                                | 16.12.2022 |
| Activity List                                                                                                                                                                                                  |            |
| Capital Multiplay Unit<br>Binoculars<br>Custom Leaf Roofs<br>Fire Pole 1200H<br>Paddle Pop SRPs<br>Rope Net Vertical Climb 1200H<br>Safety Step Ladder 1200H<br>Scaling Wall 1200H<br>Turbo Double Slide 1200H |            |
| Play Hut                                                                                                                                                                                                       |            |
| Joey Rocker                                                                                                                                                                                                    |            |
| Capital Double Bay Swing <ul> <li>Nest Seat</li> <li>Strap Seat</li> <li>Infant Seat</li> </ul>                                                                                                                |            |
| Balance Trail                                                                                                                                                                                                  |            |
| Other Materials                                                                                                                                                                                                |            |
| EPDM Wetpour Rubber Surfacing<br>Colours: Rainforest & Apple Green<br>Organic Mulch Softfall<br>Concrete Edging                                                                                                |            |
|                                                                                                                                                                                                                |            |