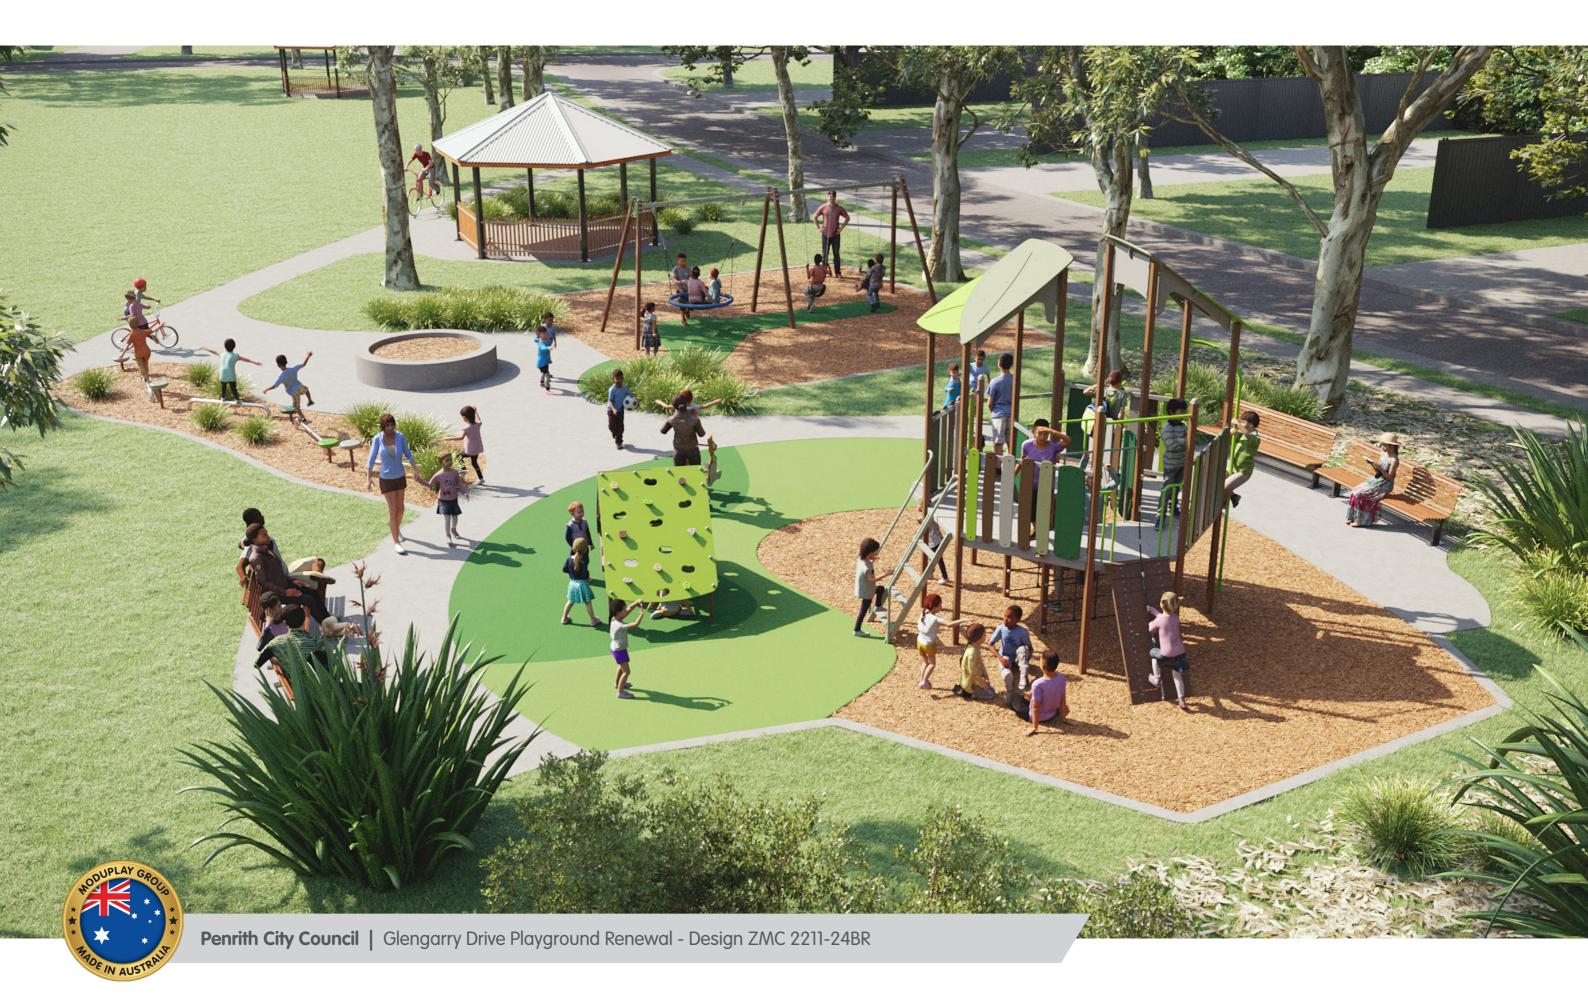

N AU

| Basic Specifications                                                                                                                                                                                           |            |
|----------------------------------------------------------------------------------------------------------------------------------------------------------------------------------------------------------------|------------|
| Age                                                                                                                                                                                                            | 0-15 years |
| Activity No.                                                                                                                                                                                                   | 20         |
| Capacity                                                                                                                                                                                                       | 45+        |
| One Square = 1m                                                                                                                                                                                                | 16.12.2022 |
| Activity List                                                                                                                                                                                                  |            |
| Capital Multiplay Unit<br>Binoculars<br>Custom Leaf Roofs<br>Fire Pole 1200H<br>Paddle Pop SRPs<br>Rope Net Vertical Climb 1200H<br>Safety Step Ladder 1200H<br>Scaling Wall 1200H<br>Turbo Double Slide 1200H |            |
| Play Hut                                                                                                                                                                                                       |            |
| Joey Rocker                                                                                                                                                                                                    |            |
| Capital Double Bay Swing <ul> <li>Nest Seat</li> <li>Strap Seat</li> <li>Infant Seat</li> </ul>                                                                                                                |            |
| Balance Trail                                                                                                                                                                                                  |            |
| Other Materials                                                                                                                                                                                                |            |
| EPDM Wetpour Rubber Surfacing<br>Colours: Rainforest & Apple Green<br>Organic Mulch Softfall<br>Concrete Edging                                                                                                |            |
|                                                                                                                                                                                                                |            |