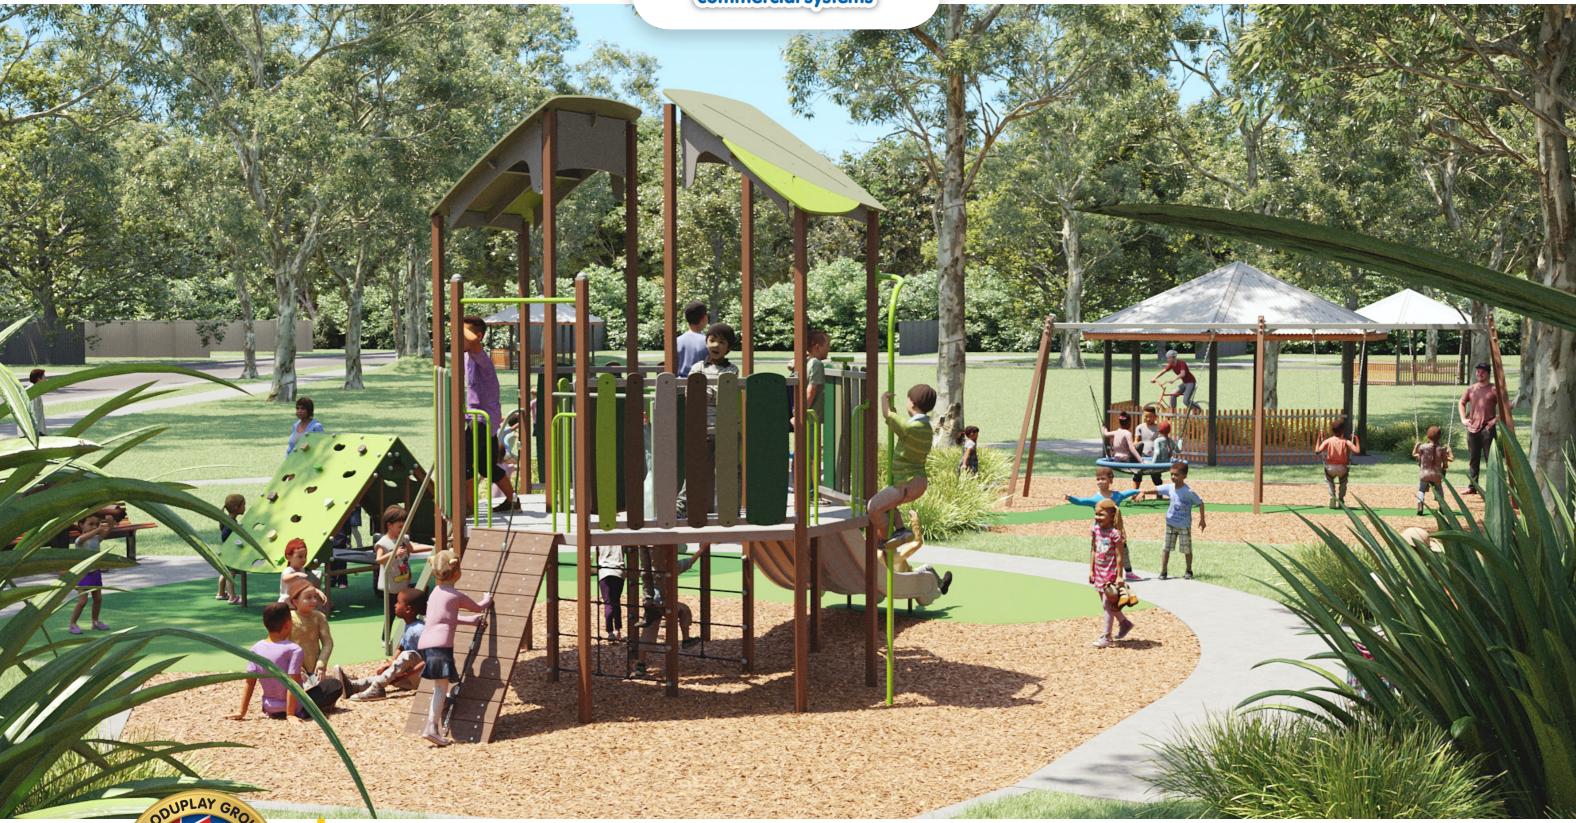

N AU

| Basic Specifications                                                                                                                                                                                           |            |
|----------------------------------------------------------------------------------------------------------------------------------------------------------------------------------------------------------------|------------|
| Age                                                                                                                                                                                                            | 0-15 years |
| Activity No.                                                                                                                                                                                                   | 20         |
| Capacity                                                                                                                                                                                                       | 45+        |
| One Square = 1m                                                                                                                                                                                                | 16.12.2022 |
| Activity List                                                                                                                                                                                                  |            |
| Capital Multiplay Unit<br>Binoculars<br>Custom Leaf Roofs<br>Fire Pole 1200H<br>Paddle Pop SRPs<br>Rope Net Vertical Climb 1200H<br>Safety Step Ladder 1200H<br>Scaling Wall 1200H<br>Turbo Double Slide 1200H |            |
| Play Hut                                                                                                                                                                                                       |            |
| Joey Rocker                                                                                                                                                                                                    |            |
| Capital Double Bay Swing <ul> <li>Nest Seat</li> <li>Strap Seat</li> <li>Infant Seat</li> </ul>                                                                                                                |            |
| Balance Trail                                                                                                                                                                                                  |            |
| Other Materials                                                                                                                                                                                                |            |
| EPDM Wetpour Rubber Surfacing<br>Colours: Rainforest & Apple Green<br>Organic Mulch Softfall<br>Concrete Edging                                                                                                |            |
|                                                                                                                                                                                                                |            |