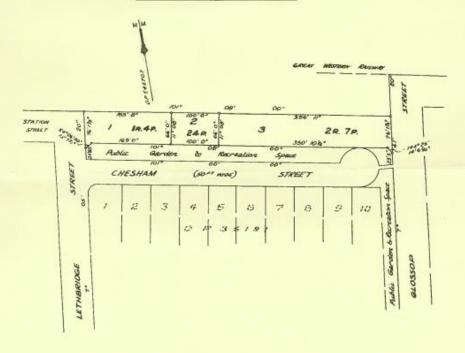

#### PLAN SHOWING LOCATION OF LAND

#### ESTATE AND LAND REPERRED TO

Estate in Fee Simple in Lot 3 in Deposited Plan 542707 at St.Marys in the City of Penrith Parish of Rooty Hill and County of Cumberland. EXCEPTING THEREOUT the minerals reserved by the Crown Grant.