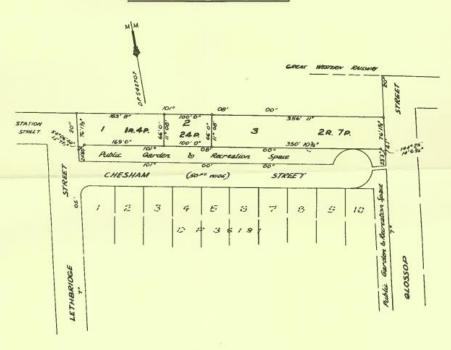

#### PLAN SHOWING LOCATION OF LAND

#### ESTATE AND LAND REFERRED TO

Estate in Fee Simple in Lot | in Deposited Plan 542707 at St.Marys in the City of Penrith Parish of Rooty Hill and County of Cumberland. EXCEPTING THEREDUT the minerals reserved by the Crown Grant.