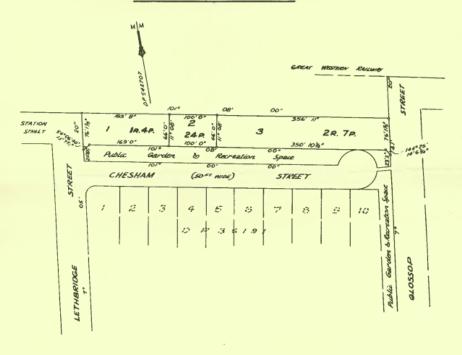

#### PLAN SHOWING LOCATION OF LAND

#### ESTATE AND LAND REFERRED TO

Estate in Fee Simple in Lot 2 in Deposited Plan 542707 at St.Marys in the City of Penrith Parish of Rooty Hill and County of Cumberland. EXCEPTING THEREOUT the minerals reserved by the Crown Grant.