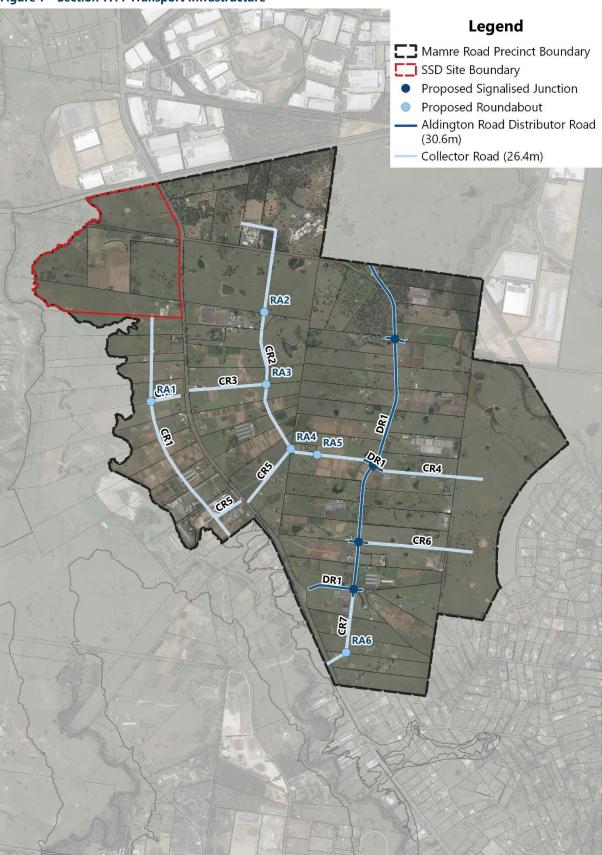

Source: Mamre Road Precinct Development Control Plan 2021 – NSW Department of Planning, Industry & Environment (2021)

**Figure 7 - Section 7.11 Transport Infrastructure** 

#### 6.1.1 Land Acquisition

The land to be acquired for road corridors is shown in Figure 8. It should be noted that Aldington Road is an existing road with a 20m wide reserve. The proposed cross section for Aldington Road includes a 30.6m total reserve width. This assessment has assumed only the additional width outside the existing road corridor will be acquired.

The land acquisition requirements for Aldington Road has been informed by the latest strategic design, which includes four intersections along the length of the road.

No designs have been prepared for the remaining collector roads or associated intersections. It has therefore been assumed that a continuous 25.6m wide corridor will be acquired for each road. Additional acquisition allowances have been made for roundabouts. In lieu of more detailed information, pro-rated areas for each leg of the intersection have been adopted.