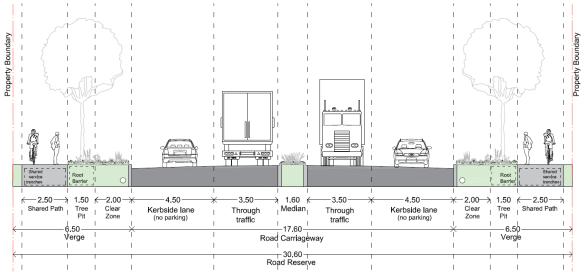

A typical section for the for the Distributor Road and Collector Road typologies is provided in Figure 10 and Figure 11 respectively. Cost rates for collector roads were determined using contractor rates provided to IDC on past projects. A summary of the cost rates are presented in Table 7. Costs are provided on a per metre basis.

Source: Local Infrastructure Benchmark Costs – Costing Infrastructure In Local Infrastructure Plans – IPART (2014)

Figure 10 - Distributor Road (Type 3) Typical Section

Source: Mamre Road Precinct Development Control Plan 2021 – NSW Government (2021)