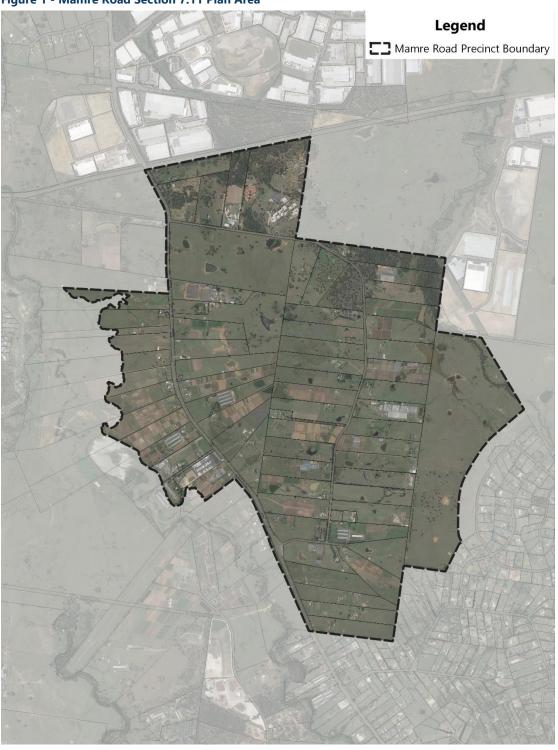

## 1 Introduction

This report has been prepared by Infrastructure & Development Consulting (IDC) for Penrith City Council to assist in the preparation of a Section 7.11 Development Contributions Plan (S7.11 Plan) to meet the cost of local infrastructure across the Mamre Road Precinct. The study area is shown in Figure 1.

Figure 1 - Mamre Road Section 7.11 Plan Area