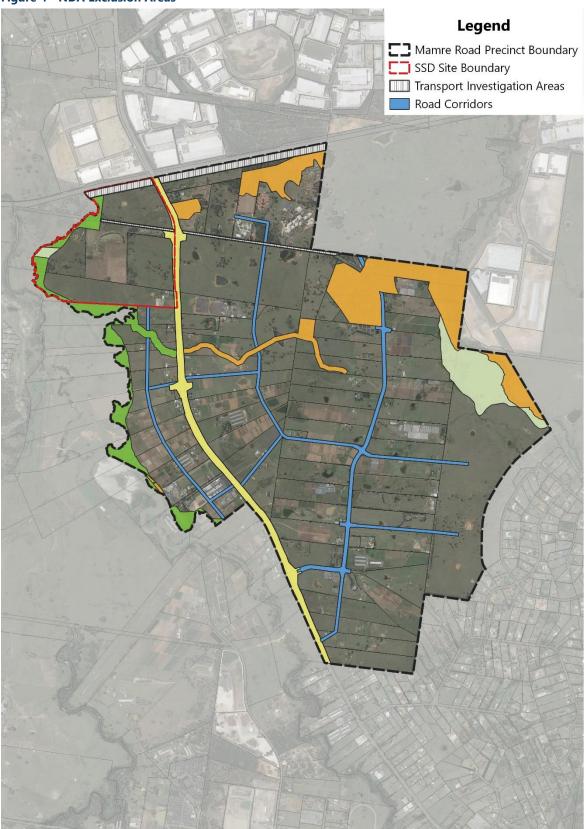

**Figure 4 - NDA Exclusion Areas** 

#### 4.2 Net Developable Area

The Section 7.11 Contributions Plan contains a definition of Net Developable Area (NDA) that has been used for this study.

For the purpose of this Section 7.11 Plan, all land zoned E2, RE1, RE2 and SP2 has been excluded from the NDA. The land required for Collector Roads as identified in the Road Hierarchy Plan contained in the DCP has also been excluded. These areas are further detailed in Section 6.1 and shown on Figure 4.

#### 4.2.1 NDA Exclusions

A State Significant Development (SSD) site located in the north west corner of the precinct has received development approval for the first stage of the development. The site covers an area of 91.7 hectares and is shown in Figure 4.

In addition to the SSD site, the Mamre Road Precinct includes a number of transport investigation corridors, as shown in Figure 4. These areas have been excluded from the NDA.