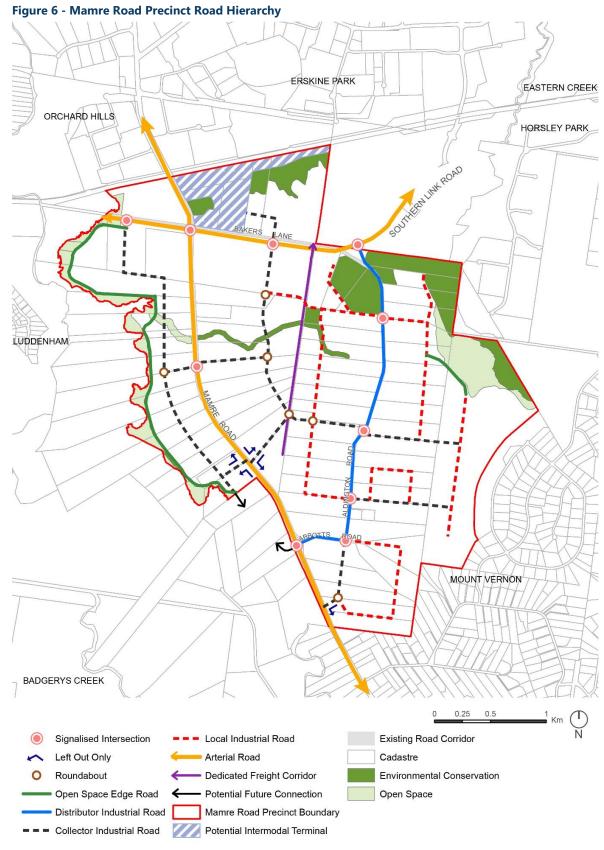

#### **6.1 Transport Infrastructure**

Collector roads will be funded through this Section 7.11 Plan. The proposed road hierarchy for the Mamre Road Precinct is shown in Figure 6. For the purpose of this plan, it has been assumed that Collector Industrial Roads and Distributor Industrial Roads are classified as collector roads and will be funded through Section 7.11 contributions. Arterial Roads and the Dedicated Freight Corridor will be the responsibility of state government to fund and deliver. All Local Industrial Roads and Open Space Edge Roads are assumed to be funded and delivered by developers and do not form part of this Section 7.11 Plan.

In addition to collector roads, the Section 7.11 Plan includes an allowance for intersection treatments. It has been assumed that intersection costs are attributable to the higher order road, therefore, where there is an intersection between a collector and arterial road, the intersection costs are assumed to be attributable to the arterial road.

A number of signalised intersections are proposed for Aldington Road. As Aldington Road has undergone strategic design, the costs of these intersections have been included in the overall road construction costs, rather than as standalone items.