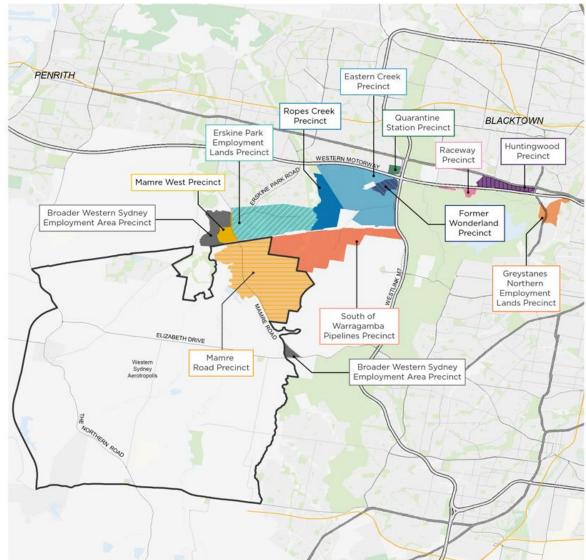

# **3 Mamre Road Precinct Regional Context**

The proposed Section 7.11 Plan applies to land within the Mamre Road Precinct in the Western Sydney Employment Area (WSEA). The WSEA is located within the Penrith City Council Local Government Area (LGA) and contains a number of precincts which will help create future employment and growth in the area. The WSEA is shown in Figure 2 below.

**Figure 2 - Western Sydney Employment Area Precincts** 

Source: DPIE (2021)