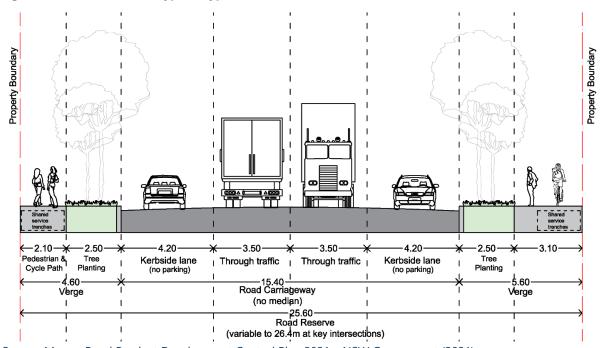

A typical section for the for the Distributor Road and Collector Road typologies is provided in Figure 10 and Figure 11 respectively. Cost rates for collector roads were determined using contractor rates provided to IDC on past projects. A summary of the cost rates are presented in Table 7. Costs are provided on a per metre basis.

Figure 11 - Collector Road (Type 2) Typical Section

Source: Mamre Road Precinct Development Control Plan 2021 – NSW Government (2021)

**Table 7 - Collector Road Cost Rate** 

| Item                                   | Rate (\$/m) |  |
|----------------------------------------|-------------|--|
| Earthworks                             | \$96        |  |
| Carriageway                            | \$2,971     |  |
| Utilities & Stormwater                 | \$1,385     |  |
| Verge                                  | \$1,506     |  |
| Design, Project Management, Legal etc. | \$715       |  |
| Contingency (30%)                      | \$1,787     |  |
| Total                                  | \$8,460     |  |