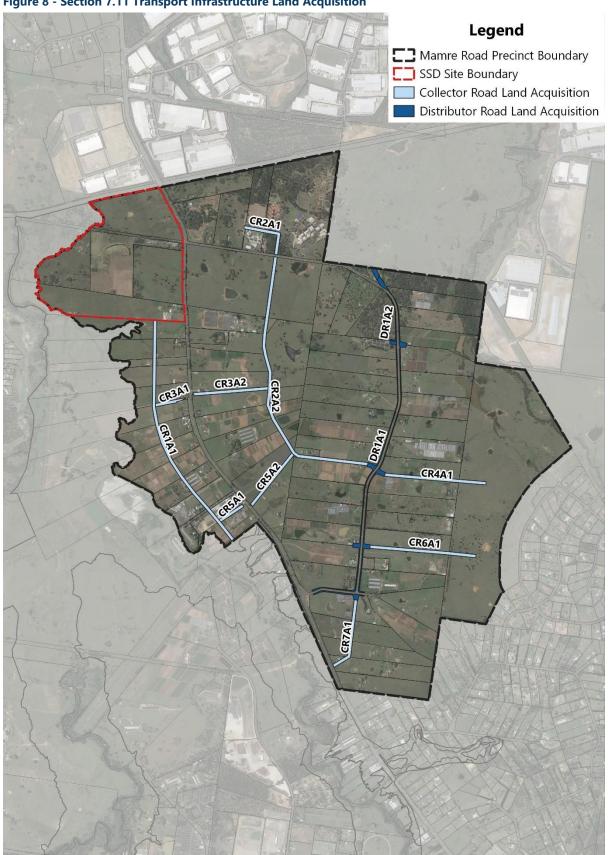

#### 6.1.1 Land Acquisition

The land to be acquired for road corridors is shown in Figure 8. It should be noted that Aldington Road is an existing road with a 20m wide reserve. The proposed cross section for Aldington Road includes a 30.6m total reserve width. This assessment has assumed only the additional width outside the existing road corridor will be acquired.

The land acquisition requirements for Aldington Road has been informed by the latest strategic design, which includes four intersections along the length of the road.

No designs have been prepared for the remaining collector roads or associated intersections. It has therefore been assumed that a continuous 25.6m wide corridor will be acquired for each road. Additional acquisition allowances have been made for roundabouts. In lieu of more detailed information, pro-rated areas for each leg of the intersection have been adopted.

**Figure 8 - Section 7.11 Transport Infrastructure Land Acquisition** 