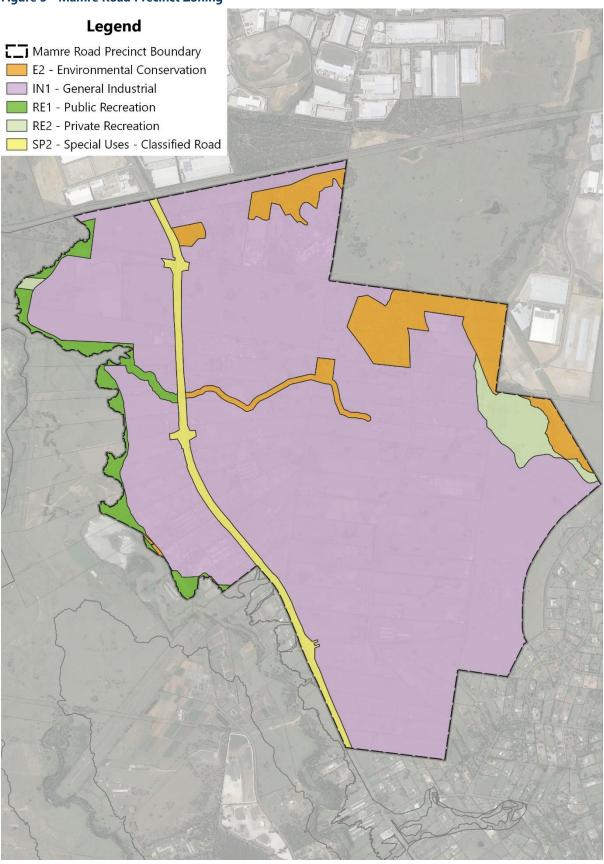

**Figure 3 - Mamre Road Precinct Zoning** 

# 4 Zoning & Land Use

The Mamre Road Precinct contains a number of zoning types as summarised in Table 1 below.

**Table 1 - Proposed Land Zoning** 

| Zone                       | Code | Description                                                                                                                                      |
|----------------------------|------|--------------------------------------------------------------------------------------------------------------------------------------------------|
| General Industrial         | IN1  | IN1 zoning will permit a wide range of industrial and warehousing uses in line with the existing IN1 General Industrial zone under the WSEA SEPP |
| Environmental Conservation | E2   | E2 zoning will protect, manage and restore areas of high ecological, scientific, cultural or aesthetic values                                    |
| Public Recreation          | RE1  | Land within the precinct that will provide publicly accessible passive open space and recreation facilities                                      |
| Private Recreation         | RE2  | Land within the precinct that will provide privately owned open space and recreation facilities                                                  |

#### 4.1 Land Zoning Summary

Table 2 below summarises the total area of each zoning type within the Mamre Road Precinct.

**Table 2 - Land Use Summary** 

| Code Zoning                           |                            |       | Area (Ha) |
|---------------------------------------|----------------------------|-------|-----------|
| E2                                    | Environmental Conservation |       | 72.9      |
| IN1                                   | General Industrial         |       | 849.8     |
| RE1                                   | Public Recreation          |       | 28.2      |
| RE2                                   | Private Recreation         |       | 23.2      |
| SP2 Special Purpose – Classified Road |                            |       | 27.3      |
|                                       |                            | Total | 1,001.4   |