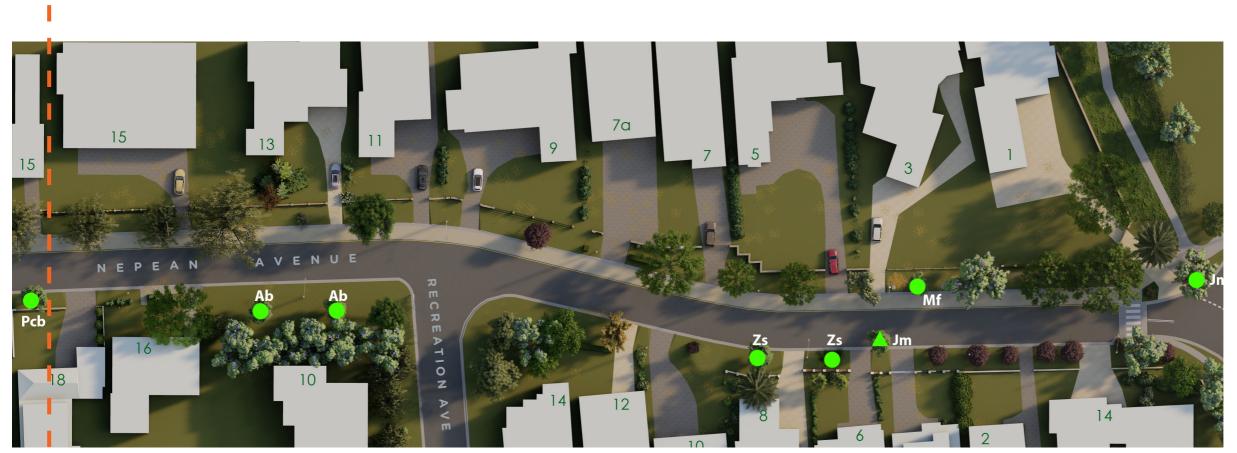

Residents with trees proposed within the verge in front of their property may select an alternative species from the palette above or may nominate an alternative species for consideration.

**Nepean Avenue Shared Path Draft Design** 

**Design and Projects** Date: 28/01/2022 Drawn: DF Revision: A