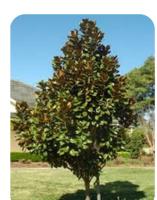

### Magnolia grandiflora "Teddy Bear"

**Common Name: Teddy Bear** 

Height: 4m Width: 3m

**Growth Rate : Moderate** 

Foliage: Dark Green, Glossy, Bronze Flowers: Yes, white and fragrant