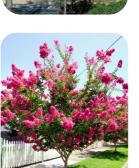

#### Lagerstroemia indica x \*varies\*

**Common Name: Crepe Myrtle** Habit: V-shaped deciduous small tree

Height: 4m Width: 3.5m **Growth Rate: Fast** 

Foliage: Dark Green, Autumn Colour

Flowers:

- 'Lican' : Lilac - 'Zuni': Purple - 'Tonto': Deep pink