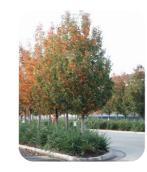

#### Acer buergerianum

**Common Name: Trident Maple** 

Habit: Vase shaped Deciduous Medium tree

Height: 8 - 10m Width: 6m

**Growth Rate: Moderate** 

Foliage: Autumn Colour, dark green

Flowers: No