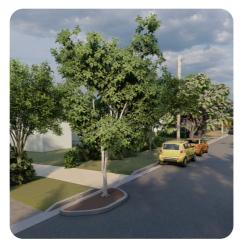

# INDICATIVE IMAGERY OF LANDSCAPE TREATMENTS

Tree in verge<sup>3</sup>

Standard landscape bed\*

Rectangular landscape bed\*

Tree adjoining speed hump\*