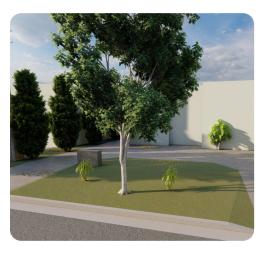

# INDICATIVE IMAGERY OF LANDSCAPE TREATMENTS

Tree in verge<sup>3</sup>

Standard landscape bed\*

Rectangular landscape bed\*

Tree adjoining speed hump\*