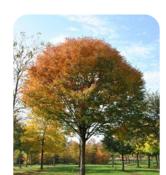

# Pyrus calleryana "Bradford"

Pyrus calleryana "Bradford" **Common Name: Ornamental Pear** 

**Habit : Deciduous tree** Height: 12m Width: 9m

**Growth Rate : Medium** 

Foliage: Dark Green, Autumn Colour Flowers: Small white flowers

### Zelkova serrata "Green Vase"

**Common Name : Green Vase** 

Height: 12m Width: 10m **Growth Rate: Fast** 

Foliage: Green, Autumn Colour

Flowers: No