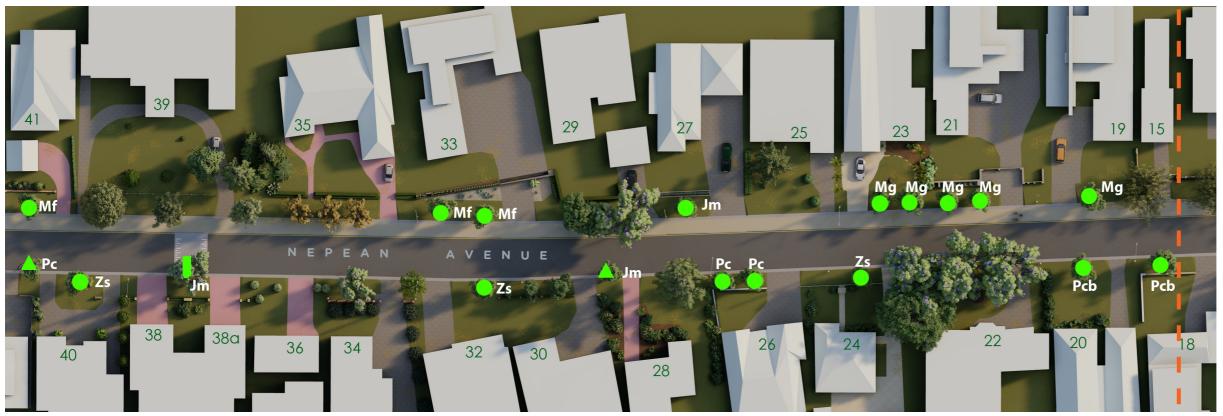

# Nepean Avenue Shared Path

**Draft Design** 

Design and Projects
Date: 28/01/2022

Drawn: DF Revision: A