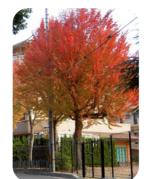

#### Acer buergerianum

**Common Name: Trident Maple** 

Habit: Vase shaped Deciduous Medium tree

Height: 8 - 10m Width: 6m

**Growth Rate: Moderate** 

Foliage: Autumn Colour, dark green

Flowers: No