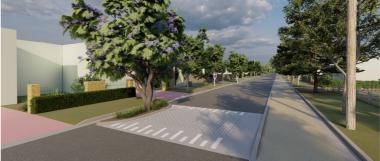

# INDICATIVE IMAGERY OF LANDSCAPE TREATMENTS

Tree in verge<sup>3</sup>

Standard landscape bed\*

Rectangular landscape bed\*

Tree adjoining speed hump\*

\* Trees shown in flythrough and in 3D imagery is indicative only - refer to the plan for details on the nominated species. Trees shall be planted at 45L-100L size depending on availability and species.