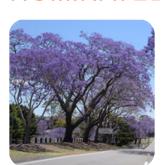

### Jacaranda mimosifolia

Common name: Jacaranda **Habit : Deciduous tree** 

Height: 15m Width: 12m

**Growth rate : Medium** Foliage: Lime green Flowers colours : Purple