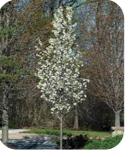

# Pyrus calleryana "Bradford"

Pyrus calleryana "Bradford" **Common Name: Ornamental Pear** 

**Habit : Deciduous tree** Height: 12m Width: 9m

**Growth Rate : Medium** 

Foliage: Dark Green, Autumn Colour Flowers: Small white flowers

# Pyrus calleryana "Capital"

Pyrus calleryana "Capital" **Common Name : Ornamental Pear** 

Habit : Deciduous tree Height: 11m

Width: 3m **Growth Rate : Medium** 

Foliage: Dark Green, Autumn Colour

Flowers : Small white flowers