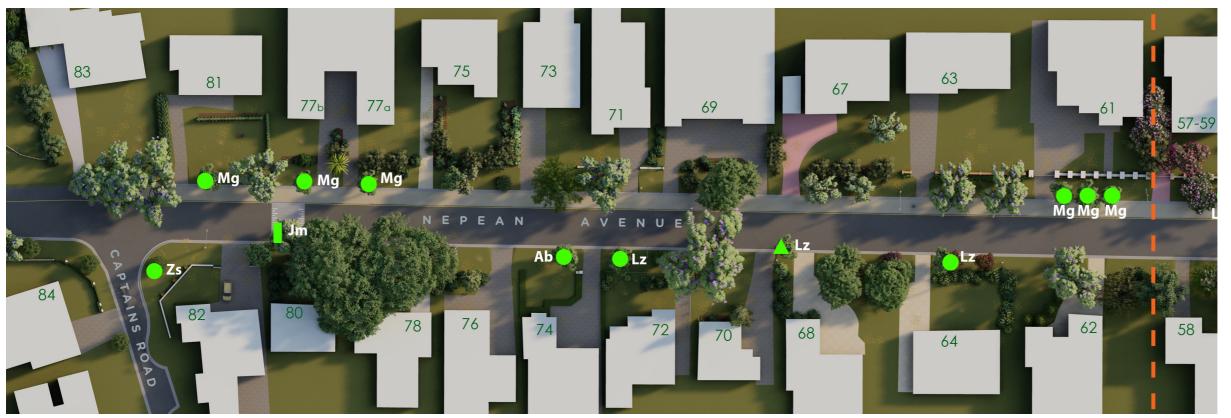

**NEPEAN AVENUE - PROPOSED TREE LOCATIONS AND SPECIES** 

**NEPEAN AVENUE - PROPOSED TREE LOCATIONS AND SPECIES** 

# **KEY**

Proposed tree in verge

Proposed tree in standard landscape bed

Proposed tree in rectangular landscape bed

Proposed tree adjoining speed hump

### PROPOSED SPECIES

# Large Trees

Jm Jacaranda mimosifolia

Zs Zelkova serrata "Green

Vase

Pcb Pyrus calleryana "Bradford"

### **Medium Trees**

Ab Acer buergerianum
Pc Pyrus calleryana "Capital"

# **Small Trees**

Lagerstroemia indica x fauriei "Lican"

Lt Lagerstroemia indica x fauriei "Tonto"

Lz Lagerstroemia indica x

fauriei "Zuni"

Mg Magnolia grandiflora
"Teddy Bear"

Mf Malus floribunda