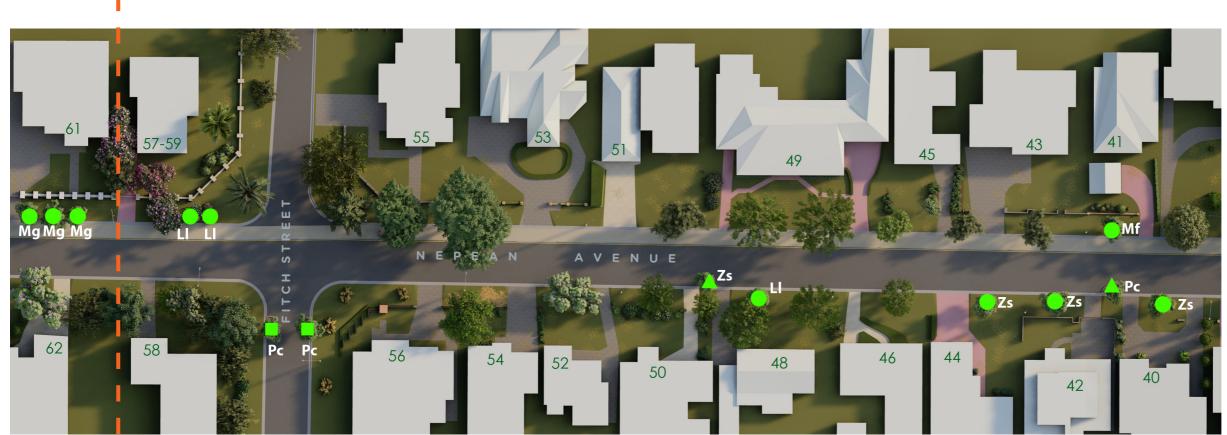

# Nepean Avenue Shared Path

**Draft Design** 

Design and Projects
Date: 28/01/2022
Drawn: DF

Revision: A

**NEPEAN AVENUE - PROPOSED TREE LOCATIONS AND SPECIES** 

NEPEAN AVENUE - PROPOSED TREE LOCATIONS AND SPECIES

### **KEY**

Proposed tree in verge

Proposed tree in standard landscape bed

Proposed tree in rectangular landscape bed

Proposed tree adjoining speed hump

.....

### PROPOSED SPECIES

### Large Trees

Jm Jacaranda mimosifolia

Zs Zelkova serrata "Green

Vase"

Pcb Pyrus calleryana "Bradford"

### **Medium Trees**

Ab Acer buergerianum
Pc Pyrus calleryana "Capital"

### **Small Trees**

LI Lagerstroemia indica x fauriei "Lican"

Lt Lagerstroemia indica x fauriei "Tonto"

Lz Lagerstroemia indica x fauriei "Zuni"

Mg Magnolia grandiflora

"Teddy Bear"

Mf Malus floribunda